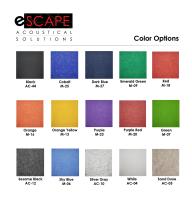

## ESCAPE SERIES SQUARE GRID ACOUSTIC WALL ART | 47"W X 84"H | 15 COLORS AVAILABLE