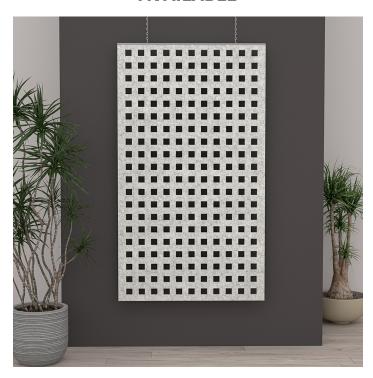

## ESCAPE SERIES SQUARE GRID ACOUSTIC WALL ART | 47"W X 84"H | 15 COLORS AVAILABLE

Design: Square GridSize: 47"W X 84"H

- Excellent acoustical qualities. 1/2" thick PET material, 0.75 NRC rating.
- Made from recycled plastic bottles, and is 100% recyclable.
- No harmful emissions

- Water resistant
- Hanging hardware not included
- Metal channel with metal loops attached to the top of the panel
- NOTE: Due to manufacturing process, one side may be rougher than the other
- Panel Thickness: 12mm (1/2 inch)
- Custom Designs Available

**SKU:** WA-SQG-PET-84H-47W