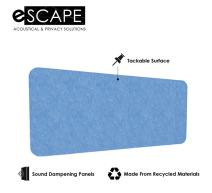

## \$1,050.00

Design: Breeze (3-panel set)
Overall Size: 141"W x 84"H
Panel size: 47"W X 84"H

- $\circ\,$  Excellent acoustical qualities. 1/2" thick PET material, 0.75 NRC rating.
- $\circ\,$  Made from recycled plastic bottles, and is 100% recyclable.
- No harmful emissions
- Water resistant
- Easily installed, can be mounted on the wall using Z clips, trim nails, or hot glue
- Hanging hardware not included