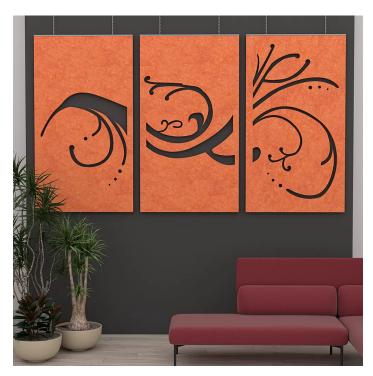

## ESCAPE SERIES ACOUSTIC WALL ART | 3-PANEL BREEZE DESIGN | 141"W X 84"H | AVAILABLE IN 15 COLORS

## \$1,050.00

Design: Breeze (3-panel set)
Overall Size: 141"W x 84"H
Panel size: 47"W X 84"H

- $\circ\,$  Excellent acoustical qualities. 1/2" thick PET material, 0.75 NRC rating.
- $\circ\,$  Made from recycled plastic bottles, and is 100% recyclable.
- No harmful emissions
- Water resistant
- Easily installed, can be mounted on the wall using Z clips, trim nails, or hot glue
- Hanging hardware not included