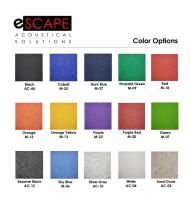

## ESCAPE SERIES ACOUSTIC WALL ART | 3-PANEL BREEZE DESIGN | 141"W X 84"H | AVAILABLE IN 15 COLORS