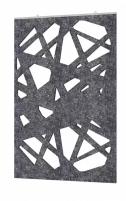

## ESCAPE SERIES SUSPENDED ACOUSTIC PANELS | MOSAIC DESIGN 4-PIECE SET | 30"W X 47"H | 15 COLORS AVAILABLE

## \$897.52

Easy installation. Can be mounted on the wall using hot glue, trim nails, Z clips, or double-sided tape. Mounting hardware not included.

• Design: Mosaic

Overall Size: 10'W x 4'HPanel Size: 30"W x 47"H