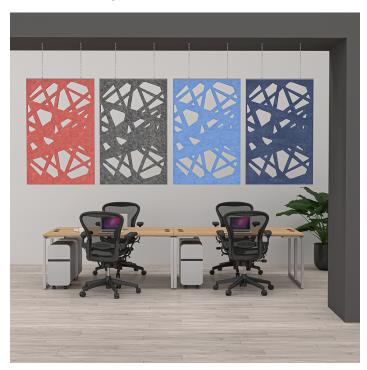

## ESCAPE SERIES SUSPENDED ACOUSTIC PANELS | MOSAIC DESIGN 4-PIECE SET | 30"W X 47"H | 15 COLORS AVAILABLE

## \$897.52

Easy installation. Can be mounted on the wall using hot glue, trim nails, Z clips, or double-sided tape. Mounting hardware not included.

• Design: Mosaic

Overall Size: 10'W x 4'HPanel Size: 30"W x 47"H