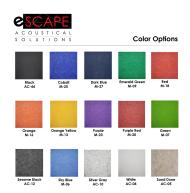

• Panel Thickness: 12mm (1/2 inch)

• Made from recycled material and is 100% recyclable

• No harmful emissions

- Water resistant
- 14 Color options available
- NOTE: Due to the manufacturing process, one side may be rougher than the other
- Please contact a sales associate to discuss fitting the design on your available wall space.
- Custom Designs Available
- Made from recycled materials.
- See our **Inspiration Guide** for design ideas