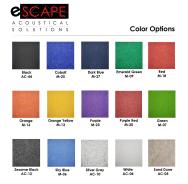

## ESCAPE SERIES SUSPENDED ACOUSTICAL PANEL | DOTS | 47"W X 84"H | 15 COLORS AVAILABLE