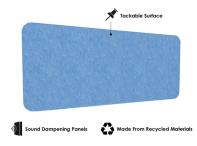

## \$350.00

Hanging panels are a great way to divide your space while adding a pop of color to it. The sound reducing material gives you relief from loud noises, minimizing distractions in addition to increasing your privacy. 0.75 NRC rating.

- Design: Dots
- Size: 47"W x 84"H
- Excellent acoustical qualities. 1/2" thick PET material, 0.75 NRC rating.
- Made from recycled plastic bottles, and is 100% recyclable.
- No harmful emissions

- Water resistant
- Easily installed
- Hanging hardware not included
- Metal channel with metal loops attached to the top of the panel
- $\circ$  NOTE: Due to manufacturing process, one side may be rougher than the other
- Panel Thickness: 12mm (1/2 inch)
- Custom Designs Available