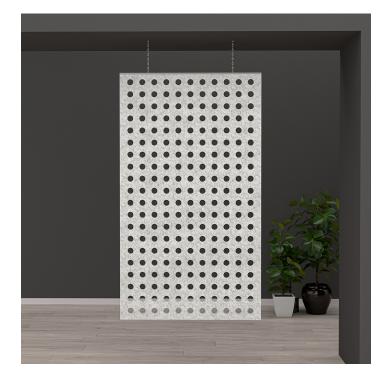

## ESCAPE SERIES SUSPENDED ACOUSTICAL PANEL | DOTS | 47"W X 84"H | 15 COLORS AVAILABLE

## \$350.00

Hanging panels are a great way to divide your space while adding a pop of color to it. The sound reducing material gives you relief from loud noises, minimizing distractions in addition to increasing your privacy. 0.75 NRC rating.

- Design: Dots
- Size: 47"W x 84"H
- Excellent acoustical qualities. 1/2" thick PET material, 0.75 NRC rating.
- Made from recycled plastic bottles, and is 100% recyclable.
- No harmful emissions

- Water resistant
- Easily installed
- Hanging hardware not included
- Metal channel with metal loops attached to the top of the panel
- $\circ$  NOTE: Due to manufacturing process, one side may be rougher than the other
- Panel Thickness: 12mm (1/2 inch)
- Custom Designs Available