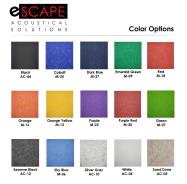

## ESCAPE SERIES SUSPENDED ACOUSTICAL PANEL | MORNING, SUNSHINE! | 47"W X 84"H | 15 COLORS AVAILABLE