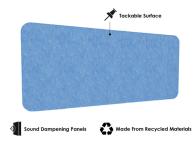

## \$350.00

Hanging panels are a great way to divide your space while adding a pop of color to it. The sound reducing material gives you relief from loud noises, minimizing distractions in addition to increasing your privacy. 0.75 NRC rating.

- Design: Morning, Sunshine!
- Size: 47"W x 84"H
- Excellent acoustical qualities. 1/2" thick PET material, 0.75 NRC rating.
- Made from recycled plastic bottles, and is 100% recyclable.
- No harmful emissions

## Skutchi Designs, Inc.

- Water resistant
- Easily installed
- Hanging hardware not included
- Metal channel with metal loops attached to the top of the panel
- $\circ$  NOTE: Due to manufacturing process, one side may be rougher than the other
- Panel Thickness: 12mm (1/2 inch)
- Custom Designs Available