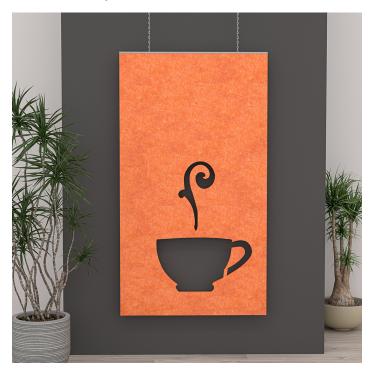

## ESCAPE SERIES SUSPENDED ACOUSTICAL PANEL | MORNING, SUNSHINE! | 47"W X 84"H | 15 COLORS AVAILABLE

## \$350.00

Hanging panels are a great way to divide your space while adding a pop of color to it. The sound reducing material gives you relief from loud noises, minimizing distractions in addition to increasing your privacy. 0.75 NRC rating.

- Design: Morning, Sunshine!
- Size: 47"W x 84"H
- Excellent acoustical qualities. 1/2" thick PET material, 0.75 NRC rating.
- Made from recycled plastic bottles, and is 100% recyclable.
- No harmful emissions