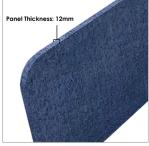

- Hanging hardware not included
- NOTE: Due to manufacturing process, one side may be rougher than the other
- ∘ Panel Thickness: 12mm (1/2 inch)
- Custom Designs Available

SKU: TB-WA-PET-2346