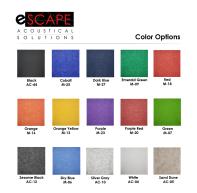

## ESCAPE SERIES WALL MOUNTED TACK BOARD | 23"H X 46"W | PUSH PIN MEMO BOARD | 15 COLORS AVAILABLE