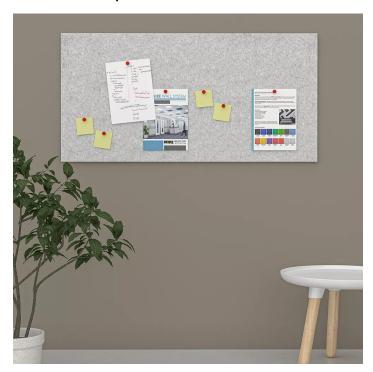

## ESCAPE SERIES WALL MOUNTED TACK BOARD | 23"H X 46"W | PUSH PIN MEMO BOARD | 15 COLORS AVAILABLE

## \$124.99

- Design: Wall mounted tack board
- Size: 23"H X 46"W
- Tackable surface, allows you to pin reminders, notes, pictures to your wall
- Excellent acoustical qualities. 1/2" thick PET material, 0.75 NRC rating.
- Made from recycled plastic bottles, and is 100% recyclable.
- No harmful emissions
- Water resistant
- Easy installation. Can be mounted on the wall using hot glue, trim nails, Z clips, or double-sided tape.