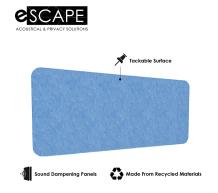

## ESCAPE SERIES WALL MOUNTED TACK BOARD | 23"H X 46"W | PUSH PIN MEMO BOARD | 15 COLORS AVAILABLE

## \$124.99

- Design: Wall mounted tack board
- Size: 23"H X 46"W
- Tackable surface, allows you to pin reminders, notes, pictures to your wall
- Excellent acoustical qualities. 1/2" thick PET material, 0.75 NRC rating.
- Made from recycled plastic bottles, and is 100% recyclable.
- No harmful emissions
- Water resistant
- Easy installation. Can be mounted on the wall using hot glue, trim nails, Z clips, or double-sided tape.