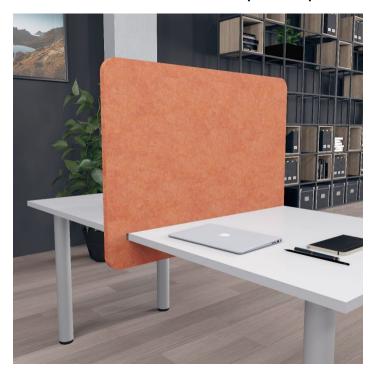

## ESCAPE SLIDE-ON ACOUSTIC DESK DIVIDER | 24"H | 5 WIDTHS | 15 COLORS

## \$247.80

- Acoustical value helps to block out distracting office sounds
- Zero emissions
- Made from recycled plastic bottles (PET material)
- Standard cutout fits 1" thick tabletops
- Panel thickness: 7/8"
- Divider pictured is 39.25"W x 24"H (and is on a 36"D table)
- Custom sizes available. Please contact a sales associate for additional information.
- NOTE: Due to manufacturing process one side may be rougher than the other
- See our **Inspiration Guide** for design ideas