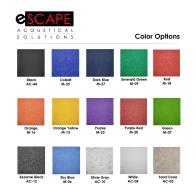

## ESCAPE SLIDE-ON ACOUSTIC DESK DIVIDER | 24"H | 5 WIDTHS | 15 COLORS

## \$247.80

- Acoustical value helps to block out distracting office sounds
- Zero emissions
- Made from recycled plastic bottles (PET material)
- Standard cutout fits 1" thick tabletops
- Panel thickness: 7/8"
- Divider pictured is 39.25"W x 24"H (and is on a 36"D table)
- Custom sizes available. Please contact a sales associate for additional information.
- NOTE: Due to manufacturing process one side may be rougher than the other
- See our **Inspiration Guide** for design ideas