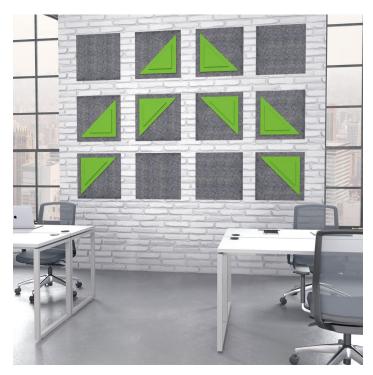

## ESCAPE WALL MOUNTED DECORATIVE ACOUSTIC PANELS | ACOUSTICAL WALL ART | 15 COLORS AVAILABLE

## \$1,650.20

- Purchase Online as Pictured or Call (888) 993-3757 to Specify Different Colors
- Easy installation. Can be mounted on the wall using hot glue, trim nails, Z clips, or double-sided tape (mounting hardware not included)
- Design Shown: Squares and Triangles
- Quantity: Set of 12
  - Qty. 12 Squares 2' x 2'
  - Qty. 8 Triangles 1'6" x 1'6"
  - Qty. 8 Triangles 1' x 1'
- Made from recycled material and is 100% recyclable