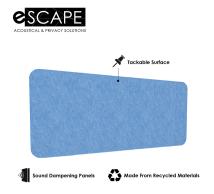

## \$1,650.20

- Purchase Online as Pictured or Call (888) 993-3757 to Specify Different Colors
- Easy installation. Can be mounted on the wall using hot glue, trim nails, Z clips, or double-sided tape (mounting hardware not included)
- Design Shown: Squares and Triangles
- Quantity: Set of 12
  - Qty. 12 Squares 2' x 2'
  - Qty. 8 Triangles 1'6" x 1'6"
  - Qty. 8 Triangles 1' x 1'
- Made from recycled material and is 100% recyclable