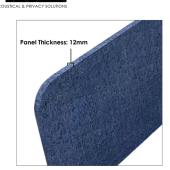

- No harmful emissions
- Water resistant
- 14 Color options available
- Custom Designs Available
- Panel Thickness: 12mm (~1/2 inch)
- NOTE: Due to manufacturing process, one side may be rougher than the other