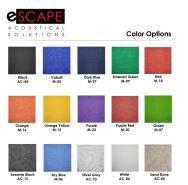

- Design: Falling Water
- Size: 30"W x 47"H
- Panel Thickness: 12mm (1/2 inch)
- Made from recycled material and is 100% recyclable
- No harmful emissions

- Water resistant
- 14 Color options available
- NOTE: Due to the manufacturing process, one side may be rougher than the other
- Please contact a sales associate to discuss fitting the design on your available wall space.
- Custom Designs Available