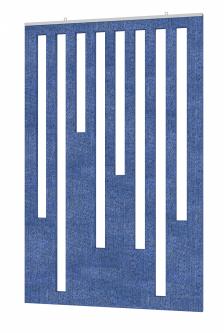

## ESCAPE FALLING WATER ACOUSTIC WALL ART 30"W X 47"H | AVAILABLE IN 15 COLORS

- Design: Falling Water
- Size: 30"W x 47"H
- Panel Thickness: 12mm (1/2 inch)
- Made from recycled material and is 100% recyclable
- No harmful emissions

- Water resistant
- 14 Color options available
- NOTE: Due to the manufacturing process, one side may be rougher than the other
- Please contact a sales associate to discuss fitting the design on your available wall space.
- Custom Designs Available