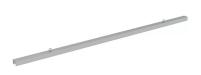

## \$174.38

Easy installation. Can be mounted on the wall using hot glue, trim nails, Z clips, or double-sided tape. We offer an optional mounting bar that can be attached to the panels and used to screw them to the walls, or to suspend them from the ceiling.