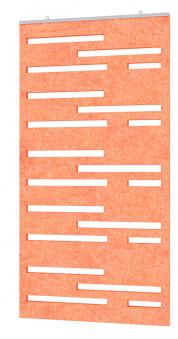

## ESCAPE LEVELS ACOUSTIC WALL ART 24"W X 47"H | AVAILABLE IN 15 COLORS

- Design: Levels
- Size: 24"W x 47"H
- Panel Thickness: 12mm (1/2 inch)
- Made from recycled material and is 100% recyclable
- No harmful emissions
- Water resistant

Skutchi Designs, Inc.

- 15 Color options available
- NOTE: Due to the manufacturing process, one side may be rougher than the other
- Please contact a sales associate to discuss fitting the design on your available wall space.
- Custom Designs Available
- See our Inspiration Guide for design ideas