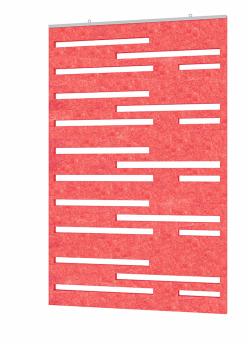

## ESCAPE LEVELS ACOUSTIC WALL ART 30"W X 47"H | AVAILABLE IN 15 COLORS

- Design: Levels
- Size: 30"W x 47"H
- Panel Thickness: 12mm (1/2 inch)
- Made from recycled material and is 100% recyclable
- No harmful emissions
- Water resistant

Skutchi Designs, Inc.

- 15 Color options available
- NOTE: Due to the manufacturing process, one side may be rougher than the other
- Please contact a sales associate to discuss fitting the design on your available wall space.
- Custom Designs Available
- See our Inspiration Guide for design ideas