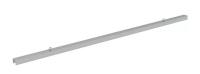

## \$174.38

Easy installation. Can be mounted on the wall using hot glue, trim nails, Z clips, or double-sided tape. We offer an optional mounting bar that can be attached to the panels and used to screw them to the walls, or to suspend them from the ceiling.