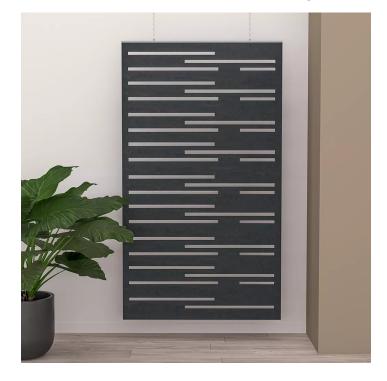

## ESCAPE LEVELS ACOUSTIC WALL ART 47"W X 84"H | AVAILABLE IN 15 COLORS

- Design: Levels
- Size: 47"W x 84"H
- Panel Thickness: 12mm (1/2 inch)
- Made from recycled material and is 100% recyclable
- No harmful emissions
- Water resistant

Skutchi Designs, Inc.

- 15 Color options available
- NOTE: Due to the manufacturing process, one side may be rougher than the other
- Please contact a sales associate to discuss fitting the design on your available wall space.
- Custom Designs Available
- See our Inspiration Guide for design ideas