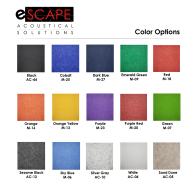

- Design: Levels
- Size: 47"W x 84"H
- Panel Thickness: 12mm (1/2 inch)
- Made from recycled material and is 100% recyclable
- No harmful emissions
- Water resistant

Skutchi Designs, Inc.

- 15 Color options available
- NOTE: Due to the manufacturing process, one side may be rougher than the other
- Please contact a sales associate to discuss fitting the design on your available wall space.
- Custom Designs Available
- See our Inspiration Guide for design ideas