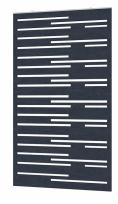

## ESCAPE LEVELS ACOUSTIC WALL ART 47"W X 84"H | AVAILABLE IN 15 COLORS

- Design: Levels
- Size: 47"W x 84"H
- Panel Thickness: 12mm (1/2 inch)
- Made from recycled material and is 100% recyclable
- No harmful emissions
- Water resistant

Skutchi Designs, Inc.

- 15 Color options available
- NOTE: Due to the manufacturing process, one side may be rougher than the other
- Please contact a sales associate to discuss fitting the design on your available wall space.
- Custom Designs Available
- See our Inspiration Guide for design ideas