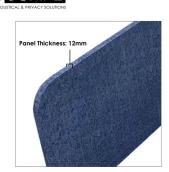

• Design: Modern Squares

• Size: 30"W x 47"H

• Panel Thickness: 12mm (1/2 inch)

• Made from recycled material and is 100% recyclable

• No harmful emissions

- Water resistant
- 15 Color options available
- NOTE: Due to the manufacturing process, one side may be rougher than the other
- Please contact a sales associate to discuss fitting the design on your available wall space
- Custom Designs Available
- See our **Inspiration Guide** for design ideas