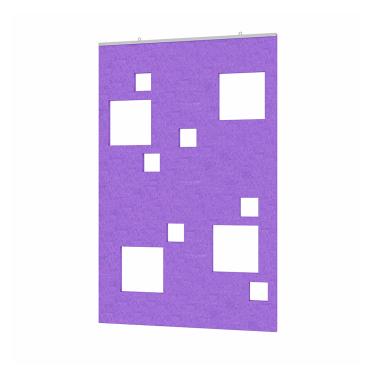

## ESCAPE MODERN SQUARES ACOUSTIC WALL ART 30"W X 47"H | AVAILABLE IN 15 COLORS

• Design: Modern Squares

• Size: 30"W x 47"H

• Panel Thickness: 12mm (1/2 inch)

• Made from recycled material and is 100% recyclable

• No harmful emissions

- Water resistant
- 15 Color options available
- NOTE: Due to the manufacturing process, one side may be rougher than the other
- Please contact a sales associate to discuss fitting the design on your available wall space
- Custom Designs Available
- See our **Inspiration Guide** for design ideas