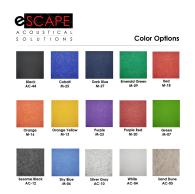

• Design: Modern Squares

• Size: 30"W x 47"H

• Panel Thickness: 12mm (1/2 inch)

• Made from recycled material and is 100% recyclable

• No harmful emissions

- Water resistant
- 15 Color options available
- NOTE: Due to the manufacturing process, one side may be rougher than the other
- Please contact a sales associate to discuss fitting the design on your available wall space
- Custom Designs Available
- See our **Inspiration Guide** for design ideas