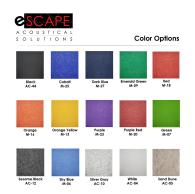

• Design: Modern Squares

• Size: 47"W x 47"H

• Panel Thickness: 12mm (1/2 inch)

• Made from recycled material and is 100% recyclable

• No harmful emissions

- Water resistant
- 14 Color options available
- NOTE: Due to the manufacturing process, one side may be rougher than the other
- Please contact a sales associate to discuss fitting the design on your available wall space.
- Custom Designs Available
- See our **Inspiration Guide** for design ideas