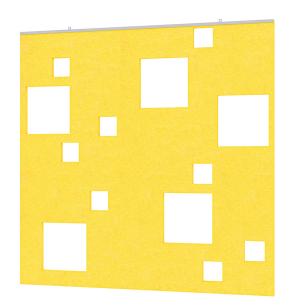

## ESCAPE MODERN SQUARES ACOUSTIC WALL ART 47"W X 47"H | AVAILABLE IN 15 COLORS

• Design: Modern Squares

• Size: 47"W x 47"H

• Panel Thickness: 12mm (1/2 inch)

• Made from recycled material and is 100% recyclable

• No harmful emissions

- Water resistant
- 14 Color options available
- NOTE: Due to the manufacturing process, one side may be rougher than the other
- Please contact a sales associate to discuss fitting the design on your available wall space.
- Custom Designs Available
- See our **Inspiration Guide** for design ideas