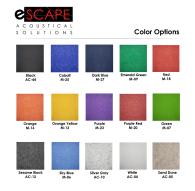

# \$500.00

Design: NoneQuantity: 2

• Panel Size: 47"W x 84"H

• Panel Thickness: 12mm (1/2 inch)

• Made from recycled material and is 100% recyclable

• No harmful emissions

• Water resistant

• 14 Color options available

• Due to the manufacturing process one side may be rougher than the other

• Custom designs available

• Select a single color below. If you want multiple/alternate colored panels, please call (888) 993-3757 to order