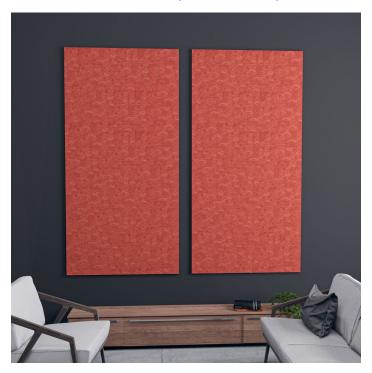

## WALL MOUNTED ACOUSTIC PANELS | SET OF 2 | 47"W X 84"H | 15 COLORS

#### PRODUCT DESCRIPTION

Our **eSCAPE** line of wall mounted acoustic panels are made in the USA!

Fewer distractions at work means increased productivity throughout the day. This **eSCAPE Acoustical Products** line shows a set of two (2) wall mounted acoustic panels. Not only are wall panels a creative way to visually enhance the workspace, but also effective at reducing annoying office noises.