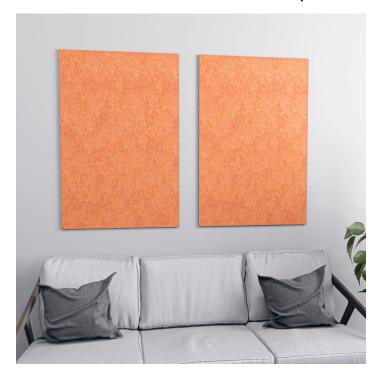

## SET OF 2 ACOUSTICAL WALL PANELS 30"W X 47"H | AVAILABLE IN 15 COLORS

From: \$248.76

Easy installation. Can be mounted on the wall using hot glue, trim nails, Z clips, or double-sided tape. We offer an optional mounting bar that can be attached to the panels and used to screw them to the walls, or to suspend them from the ceiling.

 Select Color Below (if you want assorted colored panels, please call (888) 993-3757 to order)

• Design: Solid

• Qty. 2

• Size: 30"W x 47"H

• Panel Thickness: 12mm (1/2 inch)

- Made from recycled material and is 100% recyclable
- No harmful emissions
- Water resistant
- 14 Color options available
- NOTE: Due to the manufacturing process, one side may be rougher than the other
- Please contact a sales associate to discuss fitting the design on your available wall space.
- Custom Designs Available