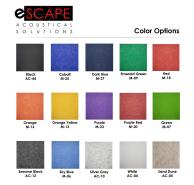

 Select Color Below (if you want assorted colored panels, please call (888) 993-3757 to order)

• Design: Solid

• Qty. 2

• Size: 30"W x 47"H

• Panel Thickness: 12mm (1/2 inch)

- Made from recycled material and is 100% recyclable
- No harmful emissions
- Water resistant
- 14 Color options available
- NOTE: Due to the manufacturing process, one side may be rougher than the other
- Please contact a sales associate to discuss fitting the design on your available wall space.
- Custom Designs Available