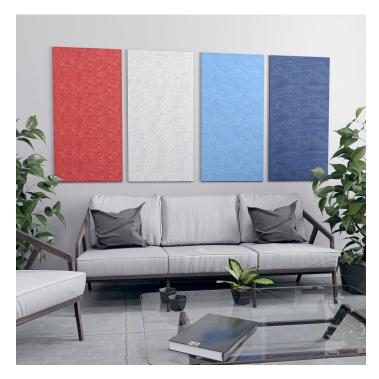

## SET OF 4 WALL MOUNTED ACOUSTICAL PANEL 24"W X 47"H | AVAILABLE IN 15 COLORS

• Select Color Below (if you want assorted colored panels, please call (888) 993-3757 to order

Design: SolidQuantity: 4

• Size: 24"W x 47"H

• Panel Thickness: 12mm (1/2 inch)

- Made from recycled material and is 100% recyclable
- No harmful emissions
- Water resistant
- 14 Color options available
- NOTE: Due to the manufacturing process, one side may be rougher than the other
- Please contact a sales associate to discuss fitting the design on your available wall space.
- Custom Designs Available