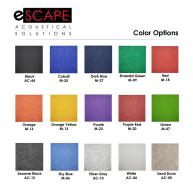

• Select Color Below (if you want assorted colored panels, please call (888) 993-3757 to order

Design: SolidQuantity: 4

• Size: 24"W x 47"H

• Panel Thickness: 12mm (1/2 inch)

- Made from recycled material and is 100% recyclable
- No harmful emissions
- Water resistant
- 14 Color options available
- NOTE: Due to the manufacturing process, one side may be rougher than the other
- Please contact a sales associate to discuss fitting the design on your available wall space.
- Custom Designs Available