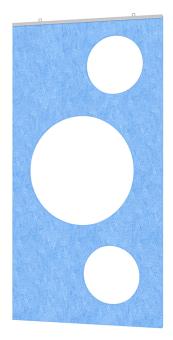

## ESCAPE SWISS CIRCLES ACOUSTIC WALL ART 24"W X 47"H | AVAILABLE IN 15 COLORS

- Design: Swiss Circles
- Size: 24"W x 47"H
- Panel Thickness: 12mm (1/2 inch)
- Made from recycled material and is 100% recyclable
- No harmful emissions
- Water resistant

Skutchi Designs, Inc.

- 14 Color options available
- NOTE: Due to the manufacturing process, one side may be rougher than the other
- Please contact a sales associate to discuss fitting the design on your available wall space.
- Custom Designs Available
- See our Inspiration Guide for design ideas