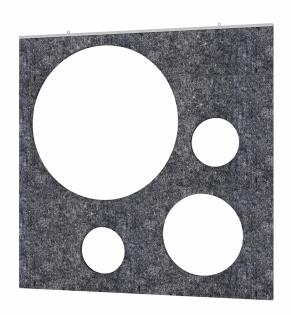

## ESCAPE SWISS CIRCLES ACOUSTIC WALL ART 47"W X 47"H | AVAILABLE IN 15 COLORS

Design: Swiss CirclesSize: 47"W x 47"H

• Panel Thickness: 12mm (1/2 inch)

• Made from recycled material and is 100% recyclable

• No harmful emissions

Water resistant

- 14 Color options available
- NOTE: Due to the manufacturing process, one side may be rougher than the other
- Please contact a sales associate to discuss fitting the design on your available wall space
- Custom Designs Available