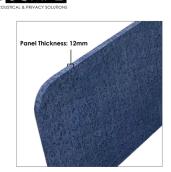

• Design: Triangle Clusters

• Size: 30"W x 47"H

• Panel Thickness: 12mm (1/2 inch)

• Made from recycled material and is 100% recyclable

• No harmful emissions

- Water resistant
- 15 Color options available
- NOTE: Due to the manufacturing process, one side may be rougher than the other
- Please contact a sales associate to discuss fitting the design on your available wall space.
- Custom Designs Available
- See our **Inspiration Guide** for design ideas