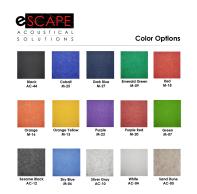

• Design: Triangle Clusters

• Size: 30"W x 47"H

• Panel Thickness: 12mm (1/2 inch)

• Made from recycled material and is 100% recyclable

• No harmful emissions

- Water resistant
- 15 Color options available
- NOTE: Due to the manufacturing process, one side may be rougher than the other
- Please contact a sales associate to discuss fitting the design on your available wall space.
- Custom Designs Available
- See our **Inspiration Guide** for design ideas