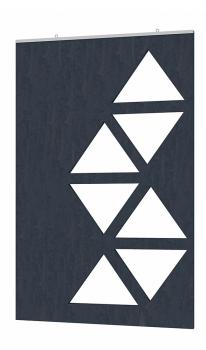

## ESCAPE TRIANGLE CLUSTERS ACOUSTIC WALL ART 30"W X 47"H | AVAILABLE IN 15 COLORS

• Design: Triangle Clusters

• Size: 30"W x 47"H

• Panel Thickness: 12mm (1/2 inch)

• Made from recycled material and is 100% recyclable

• No harmful emissions

- Water resistant
- 15 Color options available
- NOTE: Due to the manufacturing process, one side may be rougher than the other
- Please contact a sales associate to discuss fitting the design on your available wall space.
- Custom Designs Available
- See our **Inspiration Guide** for design ideas