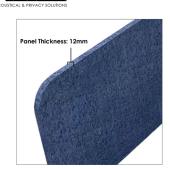

• Design: Triangle Clusters

• Size: 47"W x 47"H

• Panel Thickness: 12mm (1/2 inch)

• Made from recycled material and is 100% recyclable

No harmful emissions

- Water resistant
- 15 Color options available
- NOTE: Due to the manufacturing process, one side may be rougher than the other
- Please contact a sales associate to discuss fitting the design on your available wall space
- Custom Designs Available
- See our **Inspiration Guide** for design ideas