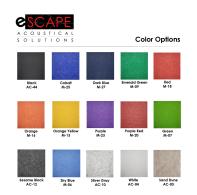

• Design: Triangle Clusters

• Size: 47"W x 47"H

• Panel Thickness: 12mm (1/2 inch)

• Made from recycled material and is 100% recyclable

No harmful emissions

- Water resistant
- 15 Color options available
- NOTE: Due to the manufacturing process, one side may be rougher than the other
- Please contact a sales associate to discuss fitting the design on your available wall space
- Custom Designs Available
- See our **Inspiration Guide** for design ideas