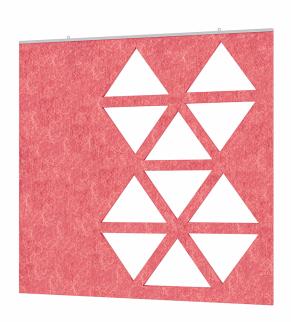

## ESCAPE TRIANGLE CLUSTERS ACOUSTIC WALL ART 47"W X 47"H | AVAILABLE IN 15 COLORS

• Design: Triangle Clusters

• Size: 47"W x 47"H

• Panel Thickness: 12mm (1/2 inch)

• Made from recycled material and is 100% recyclable

No harmful emissions

- Water resistant
- 15 Color options available
- NOTE: Due to the manufacturing process, one side may be rougher than the other
- Please contact a sales associate to discuss fitting the design on your available wall space
- Custom Designs Available
- See our **Inspiration Guide** for design ideas