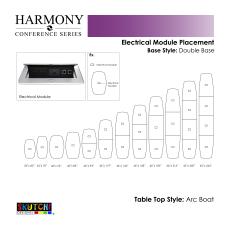

uniformed working environment

- Seating and accessories shown are not included
- Set of 2 inset power/data modules available for an upcharge

Also, you can call toll-free (888) 993-3757 to customize this table with another size, tabletop shape, base, or laminates available.

Pictured on this page is a 10-foot arc boat conference table quickship typical. It features two metal bases, arc-boat shape, and your choice of laminate. You can add a USB/Electrical module to any table over 4? in overall length. The price on the page includes shipping. Also, you can call with any questions prior to ordering online. We'd be happy to assist you.