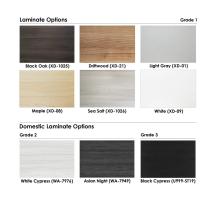

## 10-FOOT ARC BOAT CONFERENCE ROOM TABLE WITH METAL BASES | HARMONY CONFERENCE SERIES | 10 PERSON TABLE

\$2,486.80

• Table Top Dimensions: 120"W x 45"D x 1"H

• Features Include:

- Contemporary design with modern accents
- Modular construction allows to easily adjust the size of the table if the needs of your space change
- Complemented with 28" H square bases
- o 6 quickship laminates available with correlating edge banding
- 3 grade two laminates available
- o Coordinates with the **Sapphire Wall System** and **Sapphire Cubicle System** for a