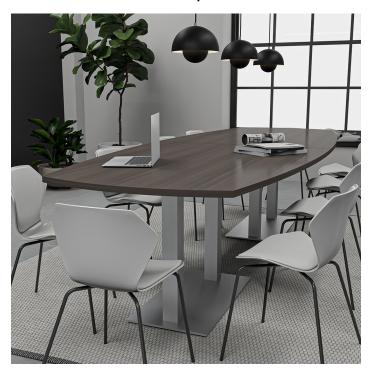

## 10-FOOT ARC BOAT CONFERENCE ROOM TABLE WITH METAL BASES | HARMONY CONFERENCE SERIES | 10 PERSON TABLE

\$2,486.80

• Table Top Dimensions: 120"W x 45"D x 1"H

• Features Include:

- Contemporary design with modern accents
- Modular construction allows to easily adjust the size of the table if the needs of your space change
- Complemented with 28" H square bases
- o 6 quickship laminates available with correlating edge banding
- 3 grade two laminates available
- o Coordinates with the **Sapphire Wall System** and **Sapphire Cubicle System** for a

## PRODUCT DESCRIPTION

The <u>Harmony Conference Table Series</u> offers this 10-foot arc boat conference table. It measures approximately 10' in length, 4' in width, and the thickness of the tabletop is 1". It can comfortably seat up to 10 people depending upon the chairs you pick (chairs pictured in the rendering on this page are not included).

Pictured on this page is a 10-foot arc boat conference table quickship typical. It features two metal bases, arc-boat shape, and your choice of laminate. You can add a USB/Electrical module to any table over 4? in overall length. The price on the page includes shipping. Also, you can call with any questions prior to ordering online. We'd be happy to assist you.