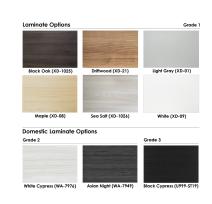

## \$2,936.00

• Table Top Dimensions: 120"W x 45"D x 1"H

• Table Base Dimensions: 27.5"W x 15.75"D x 28.5"H

• Features Include:

- Contemporary design with modern accents
- Modular construction allows to easily adjust the size of the table if the needs of your space change
- Complemented with brushed stainless steel base
- 9 laminates available
- Rotating electrical module with 3 power outlets, 2 Cat 6, and 2 USB ports

Our **Harmony Series** features modern conference tables designed to look sleek and stylish for any

boardroom or meeting room. Because our conference tables are commercial-grade and constructed from eco-friendly materials, they make them one of our top-selling products. You can choose from various options such as shape, size, bases, laminates, and data/electric modules.