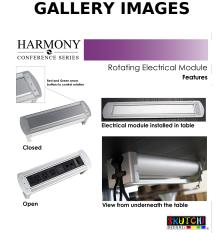

# Rotating Electrical Module Closed Open Electrical Module Specifications - Aluminum housing (3) grounded AC outlets, 125V 12A rating (2) SY DC 42A USB charging ports (2) RJ45 Ethernet coupler (PoE compatible) - Control rotation with green (to open) and red (to close) arrows