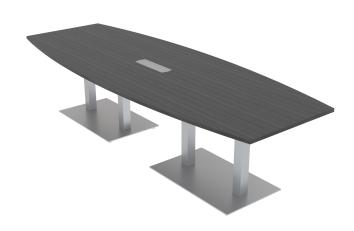

# 10-PERSON BOAT CONFERENCE TABLE WITH METAL BASES | HARMONY CONFERENCE SERIES | 10' TABLE WITH ROTATING ELECTRICAL MODULE

### PRODUCT DESCRIPTION

The <u>Harmony Conference Table Series</u> offers this 10-person boat conference table. It measures approximately 10' in length, 4' in width, and the thickness of the tabletop is 1". Additionally, it seats up to ten people, comfortably (chairs pictured on this page are not included).

Pictured on this page is a 10-person boat conference table. It features a double square base, boat-shaped tabletop, and your choice of laminate. It also includes a Rotating Electrical Module with 3 power outlets, 2 Cat 6, and 2 USB ports. The price on the page includes shipping. Prior to ordering online, be sure to call with any questions. We'd be happy to assist you.