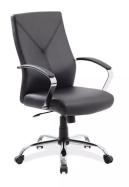

- Set of 2 inset power/data modules available for an upcharge
- Chair features:
  - Executive highback chairs with chrome frames
  - Antimicrobial vinyl seat
  - Pneumatic seat height control
  - Swivel/tilt control
  - ANSI/BIFMA

## PRODUCT DESCRIPTION

The <u>Harmony Conference Table Series</u> offers this 10-person Arc-Rectangle Conference Table And Chairs Bundle. The table measures approximately 10' in length, 4' in width, and the thickness of the tabletop is 1". It can comfortably seat up to 10 people depending upon the chairs you pick. This conference room set **includes** 10 high-back executive chairs in black antimicrobial vinyl.

Pictured on this page is a 10-person Arc-Rectangle Conference Table And Chairs Bundle. It features two square metal bases, arc-rectangle shape, and your choice of laminate. You can add a USB/Electrical module to any table over 4' in overall length. This set includes 10 high-back executive chairs with chrome bases to complete your conference room set up. The price on the page includes shipping. Also, you can call with any questions prior to ordering online. We'd be happy to assist you.