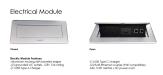

- Set of 2 inset power/data modules available for an upcharge
- Chair features:
  - Executive highback chairs with chrome frames
  - Antimicrobial vinyl seat
  - Pneumatic seat height control
  - Swivel/tilt control
  - ANSI/BIFMA

Pictured on this page is a 10-person Arc-Rectangle Conference Table And Chairs Bundle. It features two square metal bases, arc-rectangle shape, and your choice of laminate. You can add a USB/Electrical module to any table over 4' in overall length. This set includes 10 high-back executive chairs with chrome bases to complete your conference room set up. The price on the page includes shipping. Also, you can call with any questions prior to ordering online. We'd be happy to assist you.