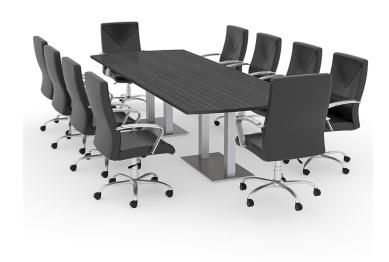

## 10 PERSON CONFERENCE TABLE AND CHAIRS BUNDLE | 10' ARC-RECTANGLE

\$6,388.60

• Table Top Dimensions: 120"W x 45"D x 1"H

• Features Include:

- Complete conference room set up
- Contemporary design with modern accents
- Modular construction allows to easily adjust the size of the table if the needs of your space change
- Complemented with rectangular metal bases
- 9 quickship laminates available with correlating edge banding
- Coordinates with the <u>Sapphire Wall System</u> and <u>Sapphire Cubicle System</u> for a uniformed working environment

## PRODUCT DESCRIPTION

The <u>Harmony Conference Table Series</u> offers this 10-person Arc-Rectangle Conference Table And Chairs Bundle. The table measures approximately 10' in length, 4' in width, and the thickness of the tabletop is 1". It can comfortably seat up to 10 people depending upon the chairs you pick. This conference room set **includes** 10 high-back executive chairs in black antimicrobial vinyl.

Pictured on this page is a 10-person Arc-Rectangle Conference Table And Chairs Bundle. It features two square metal bases, arc-rectangle shape, and your choice of laminate. You can add a USB/Electrical module to any table over 4' in overall length. This set includes 10 high-back executive chairs with chrome bases to complete your conference room set up. The price on the page includes shipping. Also, you can call with any questions prior to ordering online. We'd be happy to assist you.