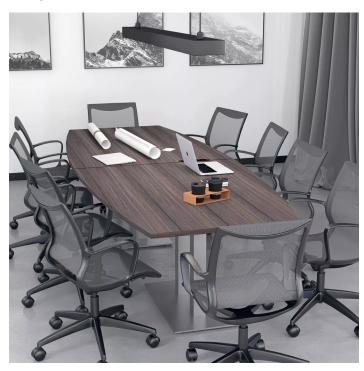

## 10-PERSON BOAT CONFERENCE TABLE WITH METAL BASES | HARMONY CONFERENCE SERIES | 10' BOAT SHAPED CONFERENCE TABLE

\$2,486.80

• Table Top Dimensions: 120"W x 45"D x 1"H

• Table Base Dimensions: 27.5"W x 15.75"D x 28.5"H

## PRODUCT DESCRIPTION

The <u>Harmony Conference Table Series</u> offers this 10-person boat conference table. It measures approximately 10' in length, 4' in width, and the thickness of the tabletop is 1". Additionally, it seats up to ten people, comfortably (chairs pictured on this page are not included).

Pictured on this page is a 10-person boat conference table quickship typical. It features a double square base, boat-shaped tabletop, and your choice of laminate. You can add a USB/Electrical module to any table over 4' in overall length. The price on the page includes shipping. Prior to ordering online, be sure to call with any questions. We'd be happy to assist you.