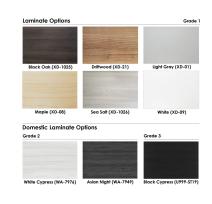

• Features Include:

- Contemporary design with modern accents
- Modular construction allows to easily adjust the size of the table if the needs of your space change
- Complemented with brushed stainless steel base
- o 6 quickship laminates available with correlating edgebanding
- 3 grade-two laminates available

Our Harmony Series features modern conference tables designed to look sleek and stylish for any

boardroom or meeting room. Because our conference tables are commercial-grade and constructed from eco-friendly materials, they make them one of our top-selling products. You can choose from various options such as shape, size, bases, laminates, and data/electric modules.