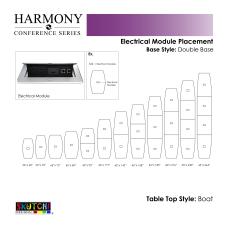

- Coordinates with the <u>Sapphire Wall System</u> and <u>Sapphire Cubicle System</u> for a uniformed working environment
- Seating and accessories shown are not included
- Set of 2 inset power/data module available for an upcharge

Pictured on this page is a 10-person boat conference table quickship typical. It features a double square base, boat-shaped tabletop, and your choice of laminate. You can add a USB/Electrical module to any table over 4' in overall length. The price on the page includes shipping. Prior to ordering online, be sure to call with any questions. We'd be happy to assist you.