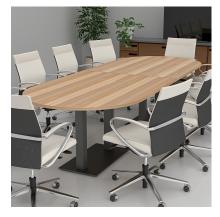

### **GALLERY IMAGES**

### **PRODUCT DESCRIPTION**

The Harmony Conference Table Series offers this 10-person racetrack conference table. It measures approximately 10' in length, 4' in width, and the thickness of the tabletop is 1". It can comfortably seat up to ten people depending upon the chairs you pick (chairs pictured in the rendering on this page are not included).

Pictured on this page is a 10-person racetrack conference table quickship typical. It features a racetrack shaped tabletop, and your choice of laminate. You can add a USB/Electrical module to any table over 4' in overall length. The price on the page includes shipping. Also, you can call with any questions prior to ordering online. We'd be happy to assist you.