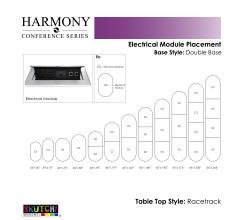

Skutchi Designs, Inc.

uniformed working environment

- Seating and accessories shown are not included
- Set of 2 inset power/data modules available for an upcharge

Pictured on this page is a 10-person racetrack conference table quickship typical. It features a racetrack shaped tabletop, and your choice of laminate. You can add a USB/Electrical module to any table over 4' in overall length. The price on the page includes shipping. Also, you can call with any questions prior to ordering online. We'd be happy to assist you.