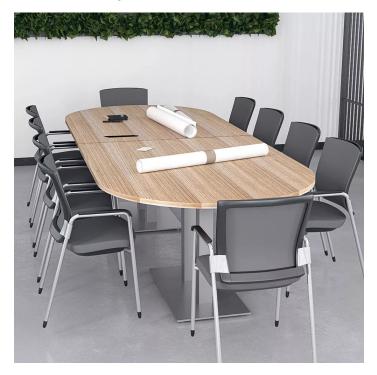

### 10-PERSON RACETRACK CONFERENCE TABLE WITH METAL BASES | HARMONY CONFERENCE SERIES | 10' RACETRACK CONFERENCE TABLE

### **PRODUCT DESCRIPTION**

The Harmony Conference Table Series offers this 10-person racetrack conference table. It measures approximately 10' in length, 4' in width, and the thickness of the tabletop is 1". It can comfortably seat up to ten people depending upon the chairs you pick (chairs pictured in the rendering on this page are not included).

Pictured on this page is a 10-person racetrack conference table quickship typical. It features a racetrack shaped tabletop, and your choice of laminate. You can add a USB/Electrical module to any table over 4' in overall length. The price on the page includes shipping. Also, you can call with any questions prior to ordering online. We'd be happy to assist you.