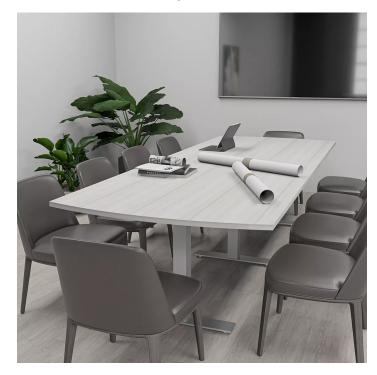

## 10-PERSON ARC-RECTANGLE CONFERENCE TABLE WITH METAL T BASES | HARMONY CONFERENCE SERIES | 10' CONFERENCE TABLE

From: \$2,147.78

• Table Top Dimensions: 120"W x 45"D x 1"H

• Features Include:

- Contemporary design with modern accents
- Modular construction allows to easily adjust the size of the table if the needs of your space change
- Complemented with 4" x 28" T Legs
- o 6 quickship laminates available with correlating edge banding
- 3 grade two laminates available
- Coordinates with the <u>Sapphire Wall System</u> and <u>Sapphire Cubicle System</u> for a

## PRODUCT DESCRIPTION

The <u>Harmony Conference Table Series</u> offers this 10-person arc-rectangle conference table. It measures approximately 10' in length, 4' in width, and the thickness of the tabletop is 1". It can comfortably seat up to 10 people depending upon the chairs you pick (chairs pictured in the rendering on this page are not included).

Pictured on this page is a 10-person arc-rectangle conference table quickship typical. It features two T-shaped metal bases, arc-rectangle shape, and your choice of laminate. You can add a USB/Electrical module to any table over 4' in overall length. The price on the page includes shipping. Also, you can call with any questions prior to ordering online. We'd be happy to assist you.