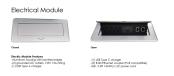

uniformed working environment

- Seating and accessories shown are not included
- Set of 2 inset power/data modules available for an upcharge

Also, you can call toll-free (888) 993-3757 to customize this table with another size, tabletop shape, base, or laminates available.

Pictured on this page is a 10-person arc-rectangle conference table quickship typical. It features two T-shaped metal bases, arc-rectangle shape, and your choice of laminate. You can add a USB/Electrical module to any table over 4' in overall length. The price on the page includes shipping. Also, you can call with any questions prior to ordering online. We'd be happy to assist you.