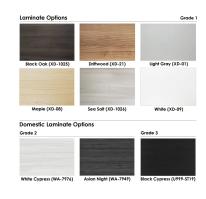

## 10-PERSON ARC-RECTANGLE CONFERENCE TABLE WITH METAL T BASES | HARMONY CONFERENCE SERIES | 10' CONFERENCE TABLE

From: \$2,147.78

• Table Top Dimensions: 120"W x 45"D x 1"H

• Features Include:

- Contemporary design with modern accents
- Modular construction allows to easily adjust the size of the table if the needs of your space change
- Complemented with 4" x 28" T Legs
- o 6 quickship laminates available with correlating edge banding
- 3 grade two laminates available
- Coordinates with the <u>Sapphire Wall System</u> and <u>Sapphire Cubicle System</u> for a

Our Harmony Series features modern conference tables designed to look sleek and stylish for any

board room or meeting room. Because our conference tables are commercial-grade and constructed from eco-friendly materials, they make them one of our top-selling products. You can choose from various options such as shape, size, bases, laminates, and data/electric modules.