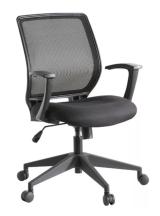

- Set of 2 inset power/data modules available for an upcharge
- Chair features:
  - Mesh back task chairs with fixed arms
  - Pneumatic seat height control
  - Tilt lock
  - Overall width: 26"Overall Depth: 27"
  - ∘ Overall Height: 40.75"

## **GALLERY IMAGES**

**PRODUCT DESCRIPTION** 

The <u>Harmony Conference Table Series</u> offers this 12-person Arc-Boat Conference Table And Chairs Bundle. The table measures approximately 12' in length, 4' in width, and the thickness of the tabletop is 1". It can comfortably seat up to 12 people. This conference room set **includes** 12 mesh back task chairs in black.

Pictured on this page is a 12-person Arc-Boat Conference Table And Chairs Bundle. It features two square metal bases, arc-boat shape, and your choice of laminate. You can add a USB/Electrical module to any table over 4? in overall length. This bundle includes 12 mid-back task chairs with mesh back to complete your conference room set up. The price on the page includes shipping. Also, you can call with any questions prior to ordering online. We'd be happy to assist you.