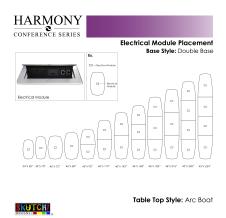

- Set of 2 inset power/data modules available for an upcharge
- Chair features:
  - Mesh back task chairs with fixed arms
  - Pneumatic seat height control
  - Tilt lock
  - Overall width: 26"Overall Depth: 27"
  - ∘ Overall Height: 40.75"

Pictured on this page is a 12-person Arc-Boat Conference Table And Chairs Bundle. It features two square metal bases, arc-boat shape, and your choice of laminate. You can add a USB/Electrical module to any table over 4? in overall length. This bundle includes 12 mid-back task chairs with mesh back to complete your conference room set up. The price on the page includes shipping. Also, you can call with any questions prior to ordering online. We'd be happy to assist you.