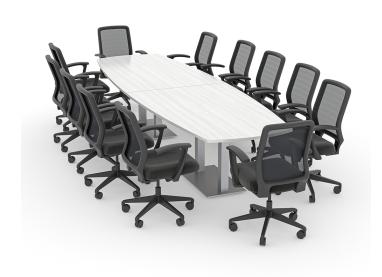

## 12 PERSON CONFERENCE TABLE AND TASK CHAIRS BUNDLE | 12' ARC-BOAT

## **GALLERY IMAGES**

**PRODUCT DESCRIPTION** 

The <u>Harmony Conference Table Series</u> offers this 12-person Arc-Boat Conference Table And Chairs Bundle. The table measures approximately 12' in length, 4' in width, and the thickness of the tabletop is 1". It can comfortably seat up to 12 people. This conference room set **includes** 12 mesh back task chairs in black.

Pictured on this page is a 12-person Arc-Boat Conference Table And Chairs Bundle. It features two square metal bases, arc-boat shape, and your choice of laminate. You can add a USB/Electrical module to any table over 4? in overall length. This bundle includes 12 mid-back task chairs with mesh back to complete your conference room set up. The price on the page includes shipping. Also, you can call with any questions prior to ordering online. We'd be happy to assist you.