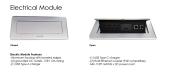

- Set of 2 inset power/data modules available for an upcharge
- Chair features:
  - Mesh back task chairs with fixed arms
  - Pneumatic seat height control
  - Tilt lock
  - Overall width: 26"Overall Depth: 27"
  - ∘ Overall Height: 40.75"

Pictured on this page is a 12-person Arc-Boat Conference Table And Chairs Bundle. It features two square metal bases, arc-boat shape, and your choice of laminate. You can add a USB/Electrical module to any table over 4? in overall length. This bundle includes 12 mid-back task chairs with mesh back to complete your conference room set up. The price on the page includes shipping. Also, you can call with any questions prior to ordering online. We'd be happy to assist you.