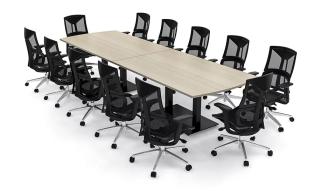

#### 12 PERSON CONFERENCE TABLE AND EXECUTIVE CHAIRS BUNDLE | 12' ARC-RECTANGLE SHAPED CONFERENCE TABLE WITH ERGONOMIC CHAIRS

### **PRODUCT DESCRIPTION**

The <u>Harmony Conference Table Series</u> offers a complete conference room setup with this 12-person Arc Rectangle Conference Table And Chairs Bundle. The table measures approximately 12' in length, 4' in width, and the thickness of the tabletop is 1". It can comfortably seat up to 12 people. This conference room set **includes** 12 mesh back task chairs in black.

## **Ame Executive Chair**

This 12-person Arc Rectangle Conference Table And Chairs Bundle includes 12 high-back mesh chairs to complete your conference room set up. **Ame** ergonomic executive chairs provide a comfortable and sleek addition to your conference room set-up. The price on the page includes shipping. Also, you can call with any questions prior to ordering online. We'd be happy to assist you.