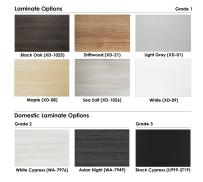

#### • Features Include:

- Complete conference room set up
- Contemporary design with modern accents
- Modular construction allows to easily adjust the size of the table if the needs of your space change
- Complemented with rectangular metal bases
- 9 quickship laminates available with correlating edge banding
- Coordinates with the **Sapphire Wall System** and **Sapphire Cubicle System** for a

# Also, you can call toll-free (888) 993-3757 to customize this table with another size, tabletop shape, base, or laminates available.

SKU: HAR-BUNDLE-AREC-46X143-DOU-AME6226

-(1) USB Type C charger -(2) RJ45 Ethemet coupler (PoE)