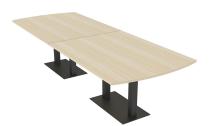

# 

• Table Top Dimensions: 144"W x 45"D x 1"H

#### • Features Include:

- Complete conference room set up
- Contemporary design with modern accents
- Modular construction allows to easily adjust the size of the table if the needs of your space change
- Complemented with rectangular metal bases
- 9 quickship laminates available with correlating edge banding
- Coordinates with the **Sapphire Wall System** and **Sapphire Cubicle System** for a

### **PRODUCT DESCRIPTION**

The <u>Harmony Conference Table Series</u> offers a complete conference room setup with this 12-person Arc Rectangle Conference Table And Chairs Bundle. The table measures approximately 12' in length, 4' in width, and the thickness of the tabletop is 1". It can comfortably seat up to 12 people. This conference room set **includes** 12 mesh back task chairs in black.