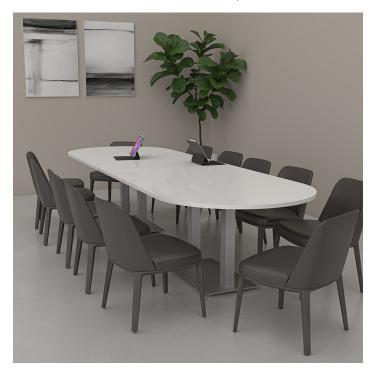

## 12-PERSON RACETRACK CONFERENCE TABLE WITH METAL BASES | HARMONY CONFERENCE SERIES | 12' TABLE

\$2,486.80

• Table Top Dimensions:  $144\text{"W} \times 45\text{"D} \times 1\text{"H}$ 

• Table Base Dimensions: 27.5"W x 15.75"D x 28.5"

## PRODUCT DESCRIPTION

The <u>Harmony Conference Table Series</u> offers this 12-person racetrack conference table. It measures approximately 12' in length, 4' in width, and the thickness of the tabletop is 1". It comfortably seats up to twelve people depending upon the chairs you pick (chairs pictured not included).

Pictured on this page is a 12-person racetrack conference table. It features a racetrack tabletop, metal bases, and your choice of laminate. You can add a USB/Electrical module to any table over 4' in overall length. Additionally, the price on the page includes shipping. Also, you can call with any questions prior to ordering online.