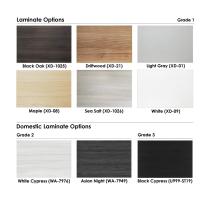

• Features Include:

- Contemporary design with modern accents
- Complemented with brushed stainless steel bases
- Modular construction allows to easily adjust the size of the table if the needs of your space change
- 9 quickship laminates available with correlating edge banding
- Coordinates with the **Sapphire Wall System** and **Sapphire Cubicle System** for a

Our **Harmony Series** features modern conference tables designed to look sleek and stylish for any boardroom or meeting room. Because our conference tables are commercial-grade and constructed from

eco-friendly materials, they make them one of our top-selling products. You can choose from various options such as shape, size, bases, laminates, and data/electric modules.