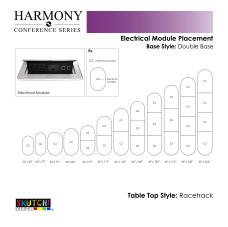

uniformed working environment

- Seating and accessories shown are not included
- Set of 2 inset power/data module available for an upcharge

Also, you can call toll-free (888) 993-3757 to customize this table with another size, tabletop shape, base, or laminates available.

Pictured on this page is a 12-person racetrack conference table. It features a racetrack tabletop, metal bases, and your choice of laminate. You can add a USB/Electrical module to any table over 4' in overall length. Additionally, the price on the page includes shipping. Also, you can call with any questions prior to ordering online.