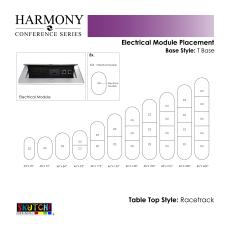

# Electrical Module Total Total Total (i) (ii) (iii) (or chapper (iii) (iii) (or chapper) (iii) (iii) (or chapper)

- Coordinates with the <u>Sapphire Wall System</u> and <u>Sapphire Cubicle System</u> for a uniformed working environment
- · Seating and accessories shown are not included
- Set of 3 inset power/data module available for an upcharge