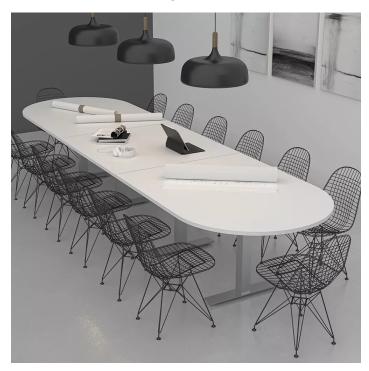

# 14-PERSON RACETRACK CONFERENCE TABLE WITH T-BASES | HARMONY CONFERENCE SERIES | 14' TABLE

\$2,822.34

• Table Top Dimensions:  $165\text{"W} \times 45\text{"D} \times 1\text{"H}$ • Table Base Dimensions:  $24\text{"W} \times 4\text{"D} \times 28.5\text{"H}$ 

## PRODUCT DESCRIPTION

The <u>Harmony Conference Table Series</u> offers this 14-person racetrack conference table. It measures approximately 14' in length, 4' in width, and the thickness of the tabletop is 1". It comfortably seats up to fourteen people depending upon the chairs you pick (chairs pictured not included).

Pictured on this page is a 14-person racetrack conference table. It features a racetrack tabletop, metal T-bases, and your choice of laminate. You can add a USB/Electrical module to any table over 4' in overall length. The price on the page includes shipping. Also, you can call with any questions prior to ordering online. But, you can add this typical to your cart and order it as pictured today.