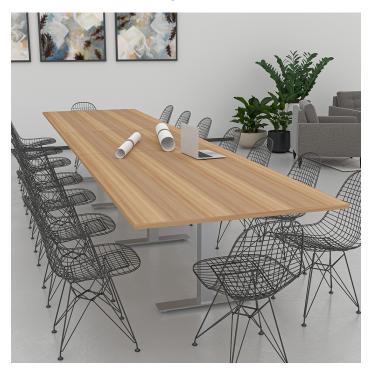

## 16-PERSON RECTANGLE CONFERENCE TABLE WITH T-BASES | HARMONY CONFERENCE SERIES | 16' TABLE

\$2,822.34

Table Top Dimensions: 45"W x 189"D x 1"H
Table Base Dimensions: 24"W x 4"D x 28.5"H

• Features Include:

## PRODUCT DESCRIPTION

The <u>Harmony Conference Table Series</u> offers this 16-person rectangle conference table. It measures approximately 16' in length, 4' in width, and the thickness of the tabletop is 1". It comfortably seats up to sixteen people depending upon the chairs you pick (chairs pictured not included).

Pictured on this page is a 16-person rectangle conference table. It features a rectangle tabletop, metal T-bases, and your choice of laminate. You can add a USB/Electrical module to any table over 4' in overall length. The price on the page includes shipping. Also, you can call with any questions prior to ordering online.