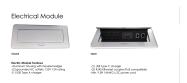

- Coordinates with the <u>Sapphire Wall System</u> and <u>Sapphire Cubicle System</u> for a uniformed working environment
- · Seating and accessories shown are not included
- Set of 3 inset power/data modules available for an upcharge

Pictured on this page is a 16-person rectangle conference table. It features a rectangle tabletop, metal T-bases, and your choice of laminate. You can add a USB/Electrical module to any table over 4' in overall length. The price on the page includes shipping. Also, you can call with any questions prior to ordering online.