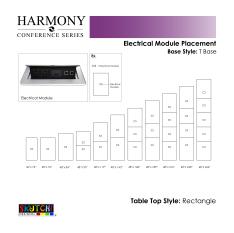

- Coordinates with the <u>Sapphire Wall System</u> and <u>Sapphire Cubicle System</u> for a uniformed working environment
- · Seating and accessories shown are not included
- Set of 3 inset power/data modules available for an upcharge

Pictured on this page is a 16-person rectangle conference table. It features a rectangle tabletop, metal T-bases, and your choice of laminate. You can add a USB/Electrical module to any table over 4' in overall length. The price on the page includes shipping. Also, you can call with any questions prior to ordering online.