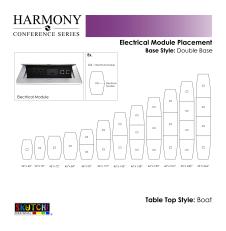

- Coordinates with the <u>Sapphire Wall System</u> and <u>Sapphire Cubicle System</u> for a uniformed working environment
- Seating and accessories shown are not included
- Set of 3 inset power/data module available for an upcharge