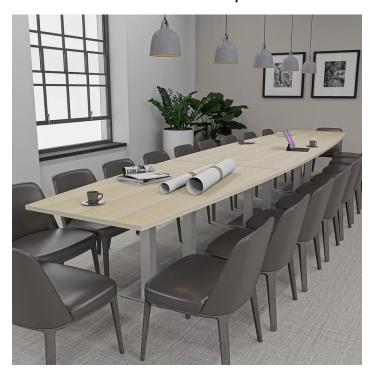

# 18-PERSON BOAT-SHAPED CONFERENCE TABLE WITH METAL BASES | HARMONY CONFERENCE SERIES | 18' TABLE

### PRODUCT DESCRIPTION

The <u>Harmony Conference Table Series</u> offers this 18-person boat-shaped conference table. It measures approximately 18' in length, 4' in width, and the thickness of the tabletop is 1". It comfortably seats up to eighteen people depending upon the chairs you pick (chairs pictured not included).

Pictured on this page is a 18-person boat-shaped conference table. It features a boat-shaped tabletop, metal bases, and your choice of laminate. You can add a USB/Electrical module to any table over 4' in overall length. The price on the page includes shipping. Also, you can call with any questions prior to ordering online.