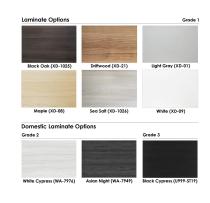

## \$3,732.23

• Table Top Dimensions: 216"W x 45"D x 1"H

• **Table Base Dimensions:** 27.5"W x 15.75"D x 28.5"H

• Features Include:

- Contemporary design with modern accents
- Modular construction allows to easily adjust the size of the table if the needs of your space change
- Complemented with brushed stainless steel base
- 6 guickship laminates available with correlating edge banding
- 3 Grade 2 Laminates Available. (USA Made)