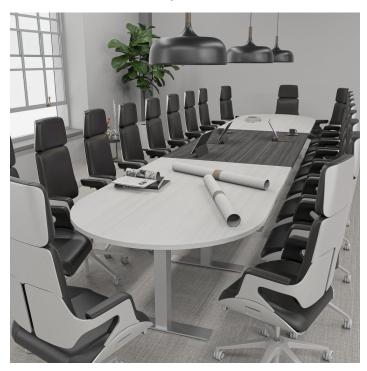

# 18-PERSON RACETRACK CONFERENCE TABLE WITH T BASES | HARMONY CONFERENCE SERIES | 18' TABLE

## PRODUCT DESCRIPTION

The <u>Harmony Conference Table Series</u> offers this 18-person racetrack conference table. It measures approximately 18' in length, 4' in width, and the thickness of the tabletop is 1". It comfortably seats up to eighteen people depending upon the chairs you pick (chairs pictured not included).

Pictured on this page is a 18-person racetrack conference table. It features a racetrack tabletop, metal T-bases, and your choice of laminate. You can add a USB/Electrical module to any table over 4? in overall length. The price on the page includes shipping. Also, you can call with any questions prior to ordering online.