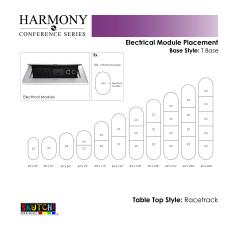

- Coordinates with the <u>Sapphire Wall System</u> and <u>Sapphire Cubicle System</u> for a uniformed working environment
- · Seating and accessories shown are not included
- Set of 4 inset power/data module available for an upcharge

Pictured on this page is a 18-person racetrack conference table. It features a racetrack tabletop, metal T-bases, and your choice of laminate. You can add a USB/Electrical module to any table over 4? in overall length. The price on the page includes shipping. Also, you can call with any questions prior to ordering online.