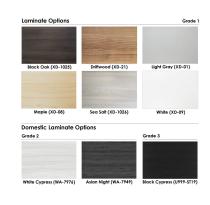

# \$3,411.38

Table Top Dimensions: 45"W x 210"H
T Leg Dimensions: 4"W x 24"D x 28"H

• Features Include:

- Contemporary design with modern accents
- Complemented with brushed stainless steel or matte black bases
- Modular construction allows to easily adjust the size of the table if the needs of your space change
- o 6 quickship laminates available with correlating edge banding
- 3 Grade two laminates available. Made in the USA