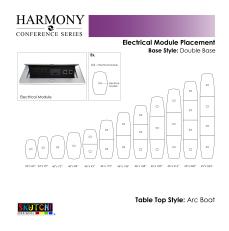

- Coordinates with the <u>Sapphire Wall System</u> and <u>Sapphire Cubicle System</u> for a uniformed working environment
- Seating and accessories shown are not included
- Set of 4 inset power/data module available for an upcharge

# Electrical Module Series Ser

Pictured on this page is a 20 foot arc-boat conference table. It features an arc-boat shaped tabletop, metal bases, and your choice of laminate. You can add a USB/Electrical module to any table over 4? in overall length. The price on the page includes shipping. Also, you can call with any questions prior to ordering online.