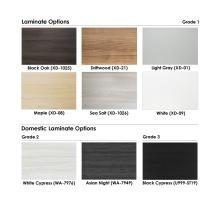

## 20 FOOT ARC-BOAT CONFERENCE TABLE WITH METAL BASES | HARMONY CONFERENCE SERIES | 20 PERSON BOARDROOM TABLE

\$4,977.66

• Table Top Dimensions:45"W x 240"H

Base Height: 28"HFeatures Include:

- Contemporary design with modern accents
- Complemented with brushed stainless steel bases
- Modular construction allows to easily adjust the size of the table if the needs of your space change
- $\circ\,$  6 quickship laminates available with correlating edge banding
- o 3 Grade two laminates available. Made in the USA

Our Harmony Series features modern conference tables designed to look sleek and stylish for any

board room or meeting room. Because our conference tables are commercial-grade and constructed from eco-friendly materials, they make them one of our top-selling products. You can choose from various options such as shape, size, bases, laminates, and data/electric modules.