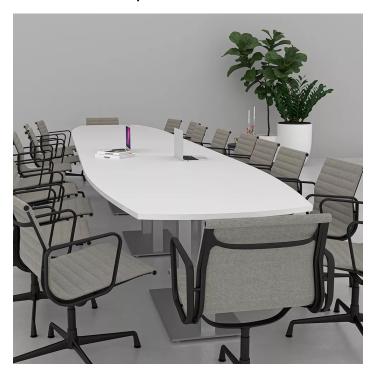

## 20 FOOT ARC-BOAT CONFERENCE TABLE WITH METAL BASES | HARMONY CONFERENCE SERIES | 20 PERSON BOARDROOM TABLE

\$4,977.66

• Table Top Dimensions:45"W x 240"H

Base Height: 28"HFeatures Include:

- Contemporary design with modern accents
- Complemented with brushed stainless steel bases
- Modular construction allows to easily adjust the size of the table if the needs of your space change
- $\circ\,$  6 quickship laminates available with correlating edge banding
- o 3 Grade two laminates available. Made in the USA

### PRODUCT DESCRIPTION

The <u>Harmony Conference Table Series</u> offers this 20 foot arc-boat conference table. It measures approximately 20' in length, 4' in width, and the thickness of the tabletop is 1". It comfortably seats up to twenty people depending upon the chairs you pick (chairs pictured not included).

Pictured on this page is a 20 foot arc-boat conference table. It features an arc-boat shaped tabletop, metal bases, and your choice of laminate. You can add a USB/Electrical module to any table over 4? in overall length. The price on the page includes shipping. Also, you can call with any questions prior to ordering online.