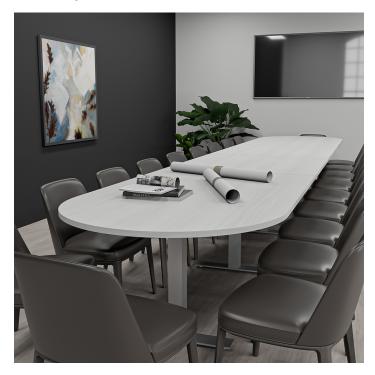

## 20 FOOT RACETRACK CONFERENCE TABLE WITH T BASES | HARMONY CONFERENCE SERIES | 20 PERSON BOARDROOM TABLE

\$3,411.38

Table Top Dimensions: 45"W x 234"H
T Leg Dimensions: 4"W x 24"D x 28"H

• Features Include:

#### PRODUCT DESCRIPTION

The <u>Harmony Conference Table Series</u> offers this 20 foot racetrack conference table. It measures approximately 20' in length, 4' in width, and the thickness of the tabletop is 1". It comfortably seats up to twenty people depending upon the chairs you pick (chairs pictured not included).

Pictured on this page is a 20 foot racetrack conference table. It features a racetrack tabletop, metal T-bases, and your choice of laminate. You can add a USB/Electrical module to any table over 4? in overall length. The price on the page includes shipping. Also, you can call with any questions prior to ordering online.