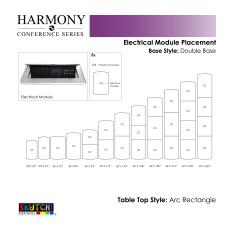

- Coordinates with the <u>Sapphire Wall System</u> and <u>Sapphire Cubicle System</u> for a uniformed working environment
- Seating and accessories shown are not included
- Set of 4 inset power/data module available for an upcharge

Pictured on this page is a 22-foot arc rectangle conference table. It features an arc-rectangle shaped tabletop, metal bases, and your choice of laminate. You can add a USB/Electrical module to any table over 4? in overall length. Additionally, the price on the page includes shipping. Also, you can call with any questions prior to ordering online.