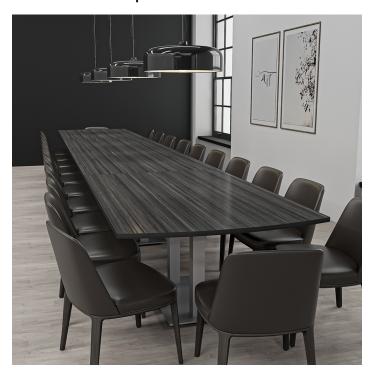

## 22 FOOT ARC RECTANGLE CONFERENCE TABLE WITH METAL BASES | HARMONY CONFERENCE SERIES | 22 PERSON BOARDROOM TABLE

\$4,977.66

• Table Top Dimensions: 45"W x 264"H

Base Height: 28"HFeatures Include:

Contemporary design with modern accents

## PRODUCT DESCRIPTION

The <u>Harmony Conference Table Series</u> offers this 22-foot arc rectangle conference table. It measures approximately 22' in length, 4' in width, and the thickness of the tabletop is 1". It comfortably seats up to twenty people depending upon the chairs you pick (chairs pictured not included).

Pictured on this page is a 22-foot arc rectangle conference table. It features an arc-rectangle shaped tabletop, metal bases, and your choice of laminate. You can add a USB/Electrical module to any table over 4? in overall length. Additionally, the price on the page includes shipping. Also, you can call with any questions prior to ordering online.