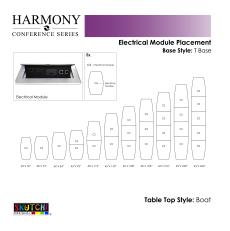

- Coordinates with the <u>Sapphire Wall System</u> and <u>Sapphire Cubicle System</u> for a uniformed working environment
- Seating and accessories shown are not included
- Set of 5 inset power/data module available for an upcharge

# Electrical Module Total Tota

Pictured on this page is a 22-foot boat-shaped conference table. It features a boat shaped tabletop, metal T bases, and your choice of laminate. You can add a USB/Electrical module to any table over 4? in overall length. Additionally, the price on the page includes shipping. Also, you can call with any questions prior to ordering online.