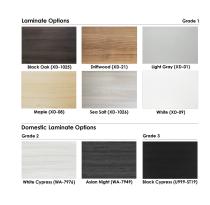

## 22-FOOT BOAT SHAPED CONFERENCE TABLE WITH METAL T BASES | HARMONY CONFERENCE SERIES | 22 PERSON BOARDROOM TABLE

\$4,085.94

• Table Top Dimensions:45"W x 255"H

Base Height: 28?HFeatures Include:

- Contemporary design with modern accents
- Complemented with brushed stainless steel or matte black bases
- Modular construction allows to easily adjust the size of the table if the needs of your space change
- $\circ\,$  6 quickship laminates available with correlating edge banding
- o 3 Grade two laminates available. Made in the USA

Our Harmony Series features modern conference tables designed to look sleek and stylish for any

board room or meeting room. Because our conference tables are commercial-grade and constructed from eco-friendly materials, they make them one of our top-selling products. You can choose from various options such as shape, size, bases, laminates, and data/electric modules.