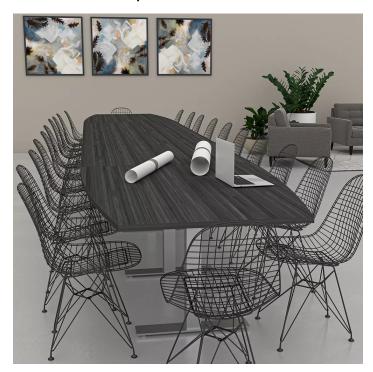

## 22-FOOT BOAT SHAPED CONFERENCE TABLE WITH METAL T BASES | HARMONY CONFERENCE SERIES | 22 PERSON BOARDROOM TABLE

\$4,085.94

• Table Top Dimensions:45"W x 255"H

Base Height: 28?HFeatures Include:

- Contemporary design with modern accents
- Complemented with brushed stainless steel or matte black bases
- Modular construction allows to easily adjust the size of the table if the needs of your space change
- $\circ\,$  6 quickship laminates available with correlating edge banding
- o 3 Grade two laminates available. Made in the USA

#### PRODUCT DESCRIPTION

The **Harmony Conference Table Series** offers this 22-foot boat-shaped conference table. It measures approximately 22' in length, 4' in width, and the thickness of the tabletop is 1". It comfortably seats up to twenty people depending upon the chairs you pick (chairs pictured not included).

Pictured on this page is a 22-foot boat-shaped conference table. It features a boat shaped tabletop, metal T bases, and your choice of laminate. You can add a USB/Electrical module to any table over 4? in overall length. Additionally, the price on the page includes shipping. Also, you can call with any questions prior to ordering online.