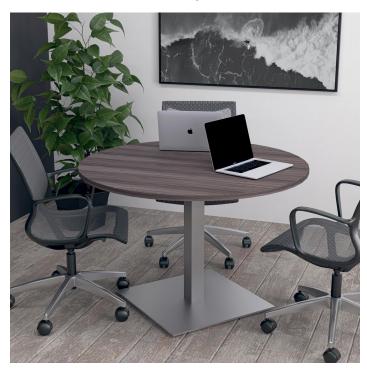

# 4-PERSON ROUND CONFERENCE TABLE WITH SQUARE METAL BASE | HARMONY CONFERENCE SERIES | 34" ROUND TABLE

## \$665.57

• Table Top Dimensions: 33.5"W x 33.5"D x 1"H

• Table Base Dimensions: 17.75"W x 17.75"D x 28.5"H

• Features Include:

- Contemporary design with modern accents
- Complemented with brushed stainless steel base
- 6 quickship laminates available with correlating edgebanding
- Coordinates with the <u>Sapphire Wall System</u> and <u>Sapphire Cubicle System</u> for a uniformed working environment
- Seating and accessories shown are not included

#### PRODUCT DESCRIPTION

The <u>Harmony Conference Table Series</u> offers this 4-person round conference table. It measures approximately 34 inches in circumference, and the thickness of the tabletop is 1". It can comfortably seat up to? four people depending upon the chairs you pick (chairs pictured in the rendering on this page are not included).

Pictured on this page is a 4-person round conference table quickship typical. It features a circular tabletop and your choice of laminate. The price on the page includes shipping. Also, you can call with any questions prior to ordering online. We'd be happy to assist you.