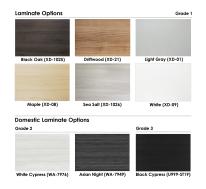

## \$665.57

• Table Top Dimensions: 33.5"W x 33.5"D x 1"H

• Table Base Dimensions: 17.75"W x 17.75"D x 28.5"H

• Features Include:

- Contemporary design with modern accents
- Complemented with brushed stainless steel base
- 6 quickship laminates available with correlating edgebanding
- Coordinates with the <u>Sapphire Wall System</u> and <u>Sapphire Cubicle System</u> for a uniformed working environment
- Seating and accessories shown are not included