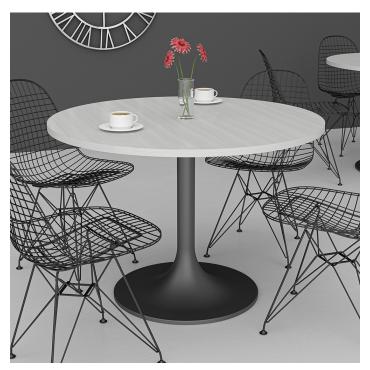

## 42" ROUND CONFERENCE TABLE WITH TULIP BASE | HARMONY CONFERENCE SERIES | 4-PERSON TABLE WITH PEDESTAL BASE

## \$759.00

- Table Top Dimensions:?42"W x 42"D x 1"H
- Table Legs: 28"H
- Features Include:
  - Contemporary design with modern accents
  - Complemented with trumpet base
  - Base Finish Matte Black
  - 8 quickship laminates available with correlating edge banding
  - Coordinates with the?<u>Sapphire Wall System</u>?and?<u>Sapphire Cubicle System</u>?for a uniformed working environment

## **PRODUCT DESCRIPTION**

The **Harmony Conference Table Series** offers this 4-person round conference table. It measures approximately 42" in circumference and the thickness of the tabletop is 1?. It comfortably seats up to four people depending upon the chairs you pick (chairs pictured not included).

Pictured on this page is a 4-person round conference table. It features a round tabletop, a black tulip base, and your choice of laminate. You can add a USB/Electrical module to any table over 4? in overall length. Additionally, the price on the page includes shipping. Also, you can call with any questions prior to ordering online.