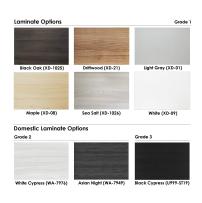

# 4 PERSON MEETING ROOM BUNDLE | 42" ROUND TABLE AND CHAIRS SET

\$1,824.52

- Table Top Dimensions: 41.5"W  $\times$  41.5"D  $\times$  1"H
- Features Include:
  - Complete meeting room set up
  - Contemporary design with modern accents
  - Complemented with silver or matte black post legs
  - 8 quickship laminates available with correlating edge banding
  - Coordinates with the <u>Sapphire Wall System</u> and <u>Sapphire Cubicle System</u> for a uniformed working environment
- Inset power/data module available for an upcharge
- Chair features: