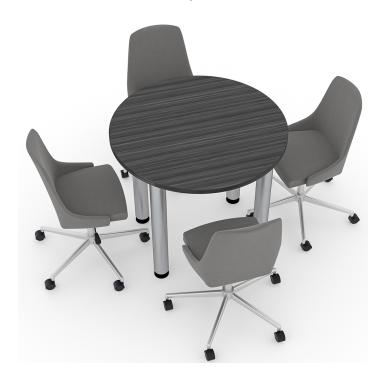

# 4 PERSON MEETING ROOM BUNDLE | 42" ROUND TABLE AND CHAIRS SET

\$1,824.52

- Table Top Dimensions: 41.5"W  $\times$  41.5"D  $\times$  1"H
- Features Include:
  - Complete meeting room set up
  - Contemporary design with modern accents
  - Complemented with silver or matte black post legs
  - 8 quickship laminates available with correlating edge banding
  - Coordinates with the <u>Sapphire Wall System</u> and <u>Sapphire Cubicle System</u> for a uniformed working environment
- Inset power/data module available for an upcharge
- Chair features:

- Mid-back fabric chairs
- Cushioned seat and back
- Seat height control
- Chrome base with smooth-rolling casters

Overall width: 22.5"Overall Depth: 24.4"Overall Height: 31.5"

Also, you can call toll-free (888) 993-3757 to customize this table with another size, tabletop shape, base, or laminates available.

#### Skutchi Designs, Inc.

measures approximately 42" in diameter, and the thickness of the tabletop is 1". It can comfortably seat 4 people. This meeting room bundle **includes** 4 mid-back fabric task chairs.

Pictured on this page is a 4-person round table quickship typical. It features metal post legs, a round top, and your choice of laminate. This bundle includes 4 mid-back task chairs to complete your meeting room set up. The price on the page includes shipping. Also, you can call with any questions prior to ordering online. We'd be happy to assist you.