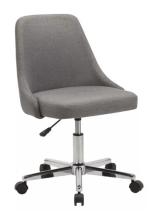

- Mid-back fabric chairs
- Cushioned seat and back
- Seat height control
- Chrome base with smooth-rolling casters

Overall width: 22.5"Overall Depth: 24.4"Overall Height: 31.5"

Also, you can call toll-free (888) 993-3757 to customize this table with another size, tabletop shape, base, or laminates available.

#### Skutchi Designs, Inc.

measures approximately 42" in diameter, and the thickness of the tabletop is 1". It can comfortably seat 4 people. This meeting room bundle **includes** 4 mid-back fabric task chairs.

Pictured on this page is a 4-person round table quickship typical. It features metal post legs, a round top, and your choice of laminate. This bundle includes 4 mid-back task chairs to complete your meeting room set up. The price on the page includes shipping. Also, you can call with any questions prior to ordering online. We'd be happy to assist you.