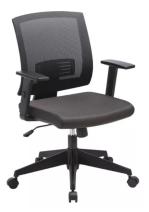

Skutchi Designs, Inc.

- Mid-back chairs with mesh back
- Lumbar support
- Pneumatic seat height control
- Adjustable armrests
- ANSI/BIFMA
- Overall width: 24.5"
- Overall Depth: 25.3"
- Overall Height: 42.5"

## **PRODUCT DESCRIPTION**

The <u>Harmony Conference Table Series</u> offers this 4-Person Boat-Shaped Conference Table And Chairs Bundle. The table measures approximately 5' in length, 3' in width, and the thickness of the tabletop is 1". It can comfortably seat 4 people. This meeting room set **includes** 4 mid-back task chairs in black fabric with black mesh back.