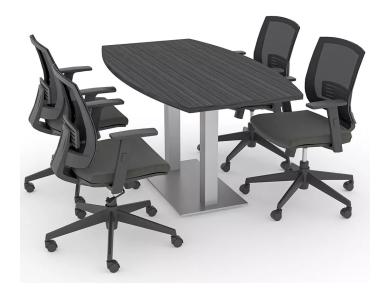

### 4 PERSON MEETING ROOM TABLE AND CHAIRS BUNDLE | 5' BOAT SHAPED

\$2,112.71

• Table Top Dimensions: 59.5"W x 33.5"D x 1"H

## **PRODUCT DESCRIPTION**

The <u>Harmony Conference Table Series</u> offers this 4-Person Boat-Shaped Conference Table And Chairs Bundle. The table measures approximately 5' in length, 3' in width, and the thickness of the tabletop is 1". It can comfortably seat 4 people. This meeting room set **includes** 4 mid-back task chairs in black fabric with black mesh back.

Pictured on this page is a 4-Person Boat-Shaped Conference Table And Chairs Bundle. It features a square metal base, boat shape, and your choice of laminate. You can add a USB/Electrical module to any table over 4? in overall length. This set includes 4 mid-back task chairs with mesh back to complete your meeting room set up. The price on the page includes shipping. Also, you can call with any questions prior to ordering online. We'd be happy to assist you.