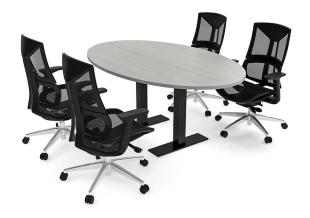

### 4 PERSON OVAL CONFERENCE ROOM TABLE AND CHAIRS BUNDLE | HARMONY SERIES 6' OVAL CONFERENCE TABLE AND 4 AME EXECUTIVE CHAIRS

## **PRODUCT DESCRIPTION**

The Harmony Conference Table Series offers a complete conference room setup with this 4 Person Oval Conference Room Table And Chairs Bundle. The table measures approximately 6' in length, 4' in width, and the thickness of the tabletop is 1". It can comfortably seat up to 4 people. This conference room set **includes** 4 high back executive chairs in black.

## **Ame Executive Chair**

This 4 Person Oval Conference Room Table And Chairs Bundle includes 4 high-back mesh chairs to complete your conference room set up. **Ame** ergonomic executive chairs provide a comfortable and sleek addition to your conference room set-up. The price on the page includes shipping. Also, you can call with any questions prior to ordering online. We'd be happy to assist you.