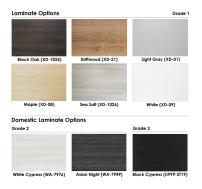

# <del>\$2,561.16</del> <u>\$2,433.10</u>

- Table Top Dimensions: 71.5"W x 45"D x 1"H
- Features Include:
  - Complete conference room set up
  - Contemporary design with modern accents
  - Complemented with metal T legs
  - 9 quickship laminates available with correlating edge banding
  - Coordinates with the <u>Sapphire Wall System</u> and <u>Sapphire Cubicle System</u> for a uniformed working environment
- An inset power/data module available for an upcharge

Our **Harmony Series** features modern conference tables designed to look sleek and stylish for any board room or meeting room. Because our conference tables are commercial-grade and constructed from eco-friendly materials, they make them one of our top-selling products. You can choose from various options such as shape, size, bases, laminates, and data/electric modules.