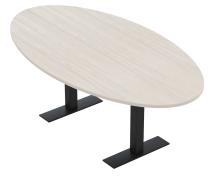

### 4 PERSON OVAL CONFERENCE ROOM TABLE AND CHAIRS BUNDLE | HARMONY SERIES 6' OVAL CONFERENCE TABLE AND 4 AME EXECUTIVE CHAIRS

# <del>\$2,561.16</del> <u>\$2,433.10</u>

- Table Top Dimensions: 71.5"W x 45"D x 1"H
- Features Include:
  - Complete conference room set up
  - Contemporary design with modern accents
  - Complemented with metal T legs
  - 9 quickship laminates available with correlating edge banding
  - Coordinates with the <u>Sapphire Wall System</u> and <u>Sapphire Cubicle System</u> for a uniformed working environment
- An inset power/data module available for an upcharge

## **PRODUCT DESCRIPTION**

The Harmony Conference Table Series offers a complete conference room setup with this 4 Person Oval Conference Room Table And Chairs Bundle. The table measures approximately 6' in length, 4' in width, and the thickness of the tabletop is 1". It can comfortably seat up to 4 people. This conference room set **includes** 4 high back executive chairs in black.