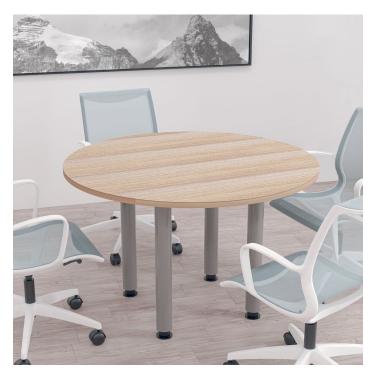

# 4-PERSON CONFERENCE TABLE WITH POST LEGS | HARMONY CONFERENCE SERIES | 45" ROUND

## \$969.48

• Table Top Dimensions: 45"W x 45"D x 1"H

• Table Legs: 3"W x 3"D x 28"H

• Features Include:

- Contemporary design with modern accents
- Complemented with silver aluminum or matte black post legs
- 9 quickship laminates available with correlating edge banding
- Coordinates with the <u>Sapphire Wall System</u> and <u>Sapphire Cubicle System</u> for a uniformed working environment
- Seating and accessories shown are not included

#### PRODUCT DESCRIPTION

The <u>Harmony Conference Table Series</u> offers this 4-person round conference table. It measures approximately 45" in circumference and the thickness of the tabletop is 1". It comfortably seats up to four people depending upon the chairs you pick (chairs pictured not included).

### Skutchi Designs, Inc.

Pictured on this page is a 4-person round conference table. It features a round tabletop, post leg bases, and your choice of laminate. You can add a USB/Electrical module to any table over 4' in overall length. Additionally, the price on the page includes shipping. Also, you can call with any questions prior to ordering online.