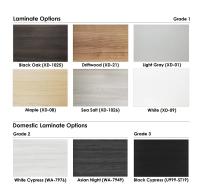

## \$969.48

• Table Top Dimensions: 45"W x 45"D x 1"H

• Table Legs: 3"W x 3"D x 28"H

• Features Include:

- Contemporary design with modern accents
- Complemented with silver aluminum or matte black post legs
- 9 quickship laminates available with correlating edge banding
- Coordinates with the <u>Sapphire Wall System</u> and <u>Sapphire Cubicle System</u> for a uniformed working environment
- Seating and accessories shown are not included

Our **Harmony Series** features modern conference tables designed to look sleek and stylish for any boardroom or meeting room. Because our conference tables are commercial-grade and constructed from eco-friendly materials, they make them one of our top-selling products. You can choose from various options such as shape, size, bases, laminates, and data/electric modules.