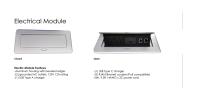

• Inset power/data module available for an upcharge

Also, you can call toll-free (888) 993-3757 to customize this table with another size, tabletop shape, base, or laminates available.

**SKU:** HAR-RD-46-RPTS

### Skutchi Designs, Inc.

Pictured on this page is a 4-person round conference table. It features a round tabletop, post leg bases, and your choice of laminate. You can add a USB/Electrical module to any table over 4' in overall length. Additionally, the price on the page includes shipping. Also, you can call with any questions prior to ordering online.