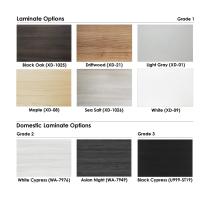

## \$1,088.71

• Table Top Dimensions: 59.5"W x 35.5"D x 1"H

• Table Base Dimensions: 27.5"W x 15.75"D x 28.5"H

• Features Include:

- Contemporary design with modern accents
- Complemented with brushed stainless steel base
- 9 quickship laminates available with correlating edgebanding
- Coordinates with the Sapphire Wall System and Sapphire Cubicle System for a uniformed working environment
- Seating and accessories shown are not included

### Skutchi Designs, Inc.

various options such as shape, size, bases, laminates, and data/electric modules.

Pictured on this page is a 5 foot rectangular conference room table. It features a rectangular tabletop, metal base, and your choice of laminate. You can add a USB/Electrical module to any table over 4? in overall length. The price on the page includes shipping. Also, you can call with any questions prior to ordering online. We'd be happy to assist you.