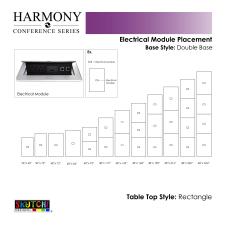

• Inset power/data module available for an upcharge

Also, you can call toll-free (888) 993-3757 to customize this table with another size, tabletop shape, base, or laminates available.

**SKU:** HAR-REC-36X60-DOU

### Skutchi Designs, Inc.

various options such as shape, size, bases, laminates, and data/electric modules.

Pictured on this page is a 5 foot rectangular conference room table. It features a rectangular tabletop, metal base, and your choice of laminate. You can add a USB/Electrical module to any table over 4? in overall length. The price on the page includes shipping. Also, you can call with any questions prior to ordering online. We'd be happy to assist you.