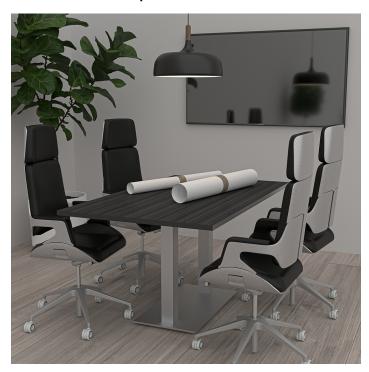

# 5 FOOT RECTANGLE CONFERENCE TABLE WITH METAL BASE | HARMONY CONFERENCE SERIES | 6 PERSON TABLE

## \$1,088.71

• Table Top Dimensions: 59.5"W x 35.5"D x 1"H

• Table Base Dimensions: 27.5"W x 15.75"D x 28.5"H

• Features Include:

- Contemporary design with modern accents
- Complemented with brushed stainless steel base
- 9 quickship laminates available with correlating edgebanding
- Coordinates with the Sapphire Wall System and Sapphire Cubicle System for a uniformed working environment
- Seating and accessories shown are not included

#### PRODUCT DESCRIPTION

The <u>Harmony Conference Table Series</u> offers this 5 Foot rectangular conference room table. It measures approximately 5' in length, 3' in width, and the thickness of the tabletop is 1". It can comfortably seat up to six people depending upon the chairs you pick (chairs pictured in the rendering on this page are not included).