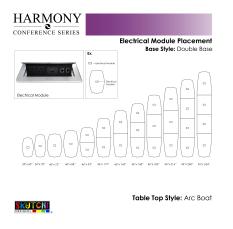

### Skutchi Designs, Inc.

base, and your choice of laminate. You can add a USB/Electrical module to any table over 4? in overall length. Additionally, the price on the page includes shipping. Also, you can call with any questions prior to ordering online.