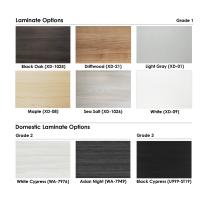

## \$1,241.37

- Table Top Dimensions: 45"W x 71.5"D x 1"H
- Features Include:
  - Contemporary design with modern accents
  - Complemented with brushed stainless steel bases, 28"H
  - 9 quickship laminates available with correlating edgebanding
  - Coordinates with the <u>Sapphire Wall System</u> and <u>Sapphire Cubicle System</u> for a uniformed working environment
- Seating and accessories shown are not included