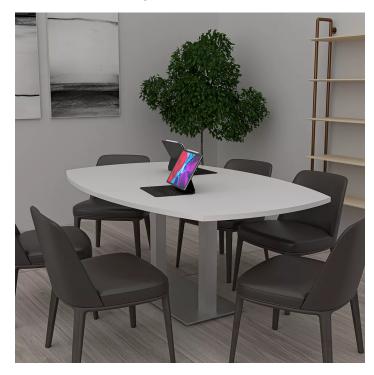

# 6-FOOT ARC BOAT CONFERENCE TABLE WITH METAL BASE | HARMONY CONFERENCE SERIES | 6 PERSON TABLE

## \$1,241.37

- Table Top Dimensions: 45"W x 71.5"D x 1"H
- Features Include:
  - Contemporary design with modern accents
  - Complemented with brushed stainless steel bases, 28"H
  - 9 quickship laminates available with correlating edgebanding
  - Coordinates with the <u>Sapphire Wall System</u> and <u>Sapphire Cubicle System</u> for a uniformed working environment
- Seating and accessories shown are not included

#### **PRODUCT DESCRIPTION**

The <u>Harmony Conference Table Series</u> offers this 6-foot arc boat conference table. It measures approximately 6' in length, 4' in width, and the thickness of the tabletop is 1". It comfortably seats up to six people depending upon the chairs you pick (chairs pictured not included).

Pictured on this page is a 6-foot arc boat conference table. It features a arc boat-shaped tabletop, metal