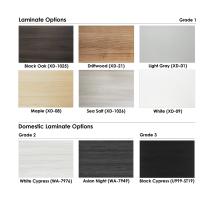

- Contemporary design with modern accents?
- Complemented with brushed stainless steel or matte black base?
- 9 quickship laminates available with correlating edge banding?
- Coordinates with the Sapphire Wall System and Sapphire Cubicle System for a uniformed working environment
- Seating and accessories shown are not included