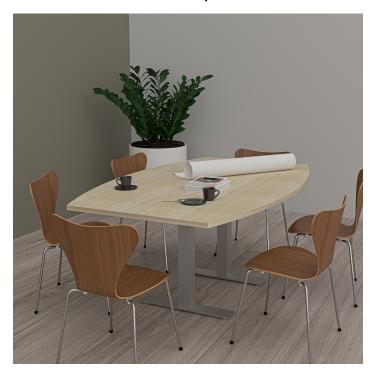

## PRODUCT DESCRIPTION

The <u>Harmony Conference Table Series</u> offers this 6-foot boat shaped conference table. It measures approximately 6' in length, 4' in width, and the thickness of the tabletop is 1". It comfortably seats up to six people depending upon the chairs you pick (chairs pictured not included).

## Skutchi Designs, Inc.

(888) 993-3757 sales@skutchi.com

Pictured on this page is a 6-foot boat shaped conference table. It features a boat-shaped tabletop, metal T bases, and your choice of laminate. You can add a USB/Electrical module to any table over 4' in overall length. Additionally, the price on the page includes shipping. Also, you can call with any questions prior to ordering online.