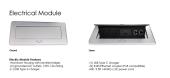

• Inset power/data module available for an upcharge

Call toll-free (888) 993-3757?to discuss additional sizes, shapes or laminates available.

SKU: HAR-BOT-46X72-T

## Skutchi Designs, Inc.

(888) 993-3757 sales@skutchi.com

Pictured on this page is a 6-foot boat shaped conference table. It features a boat-shaped tabletop, metal T bases, and your choice of laminate. You can add a USB/Electrical module to any table over 4' in overall length. Additionally, the price on the page includes shipping. Also, you can call with any questions prior to ordering online.