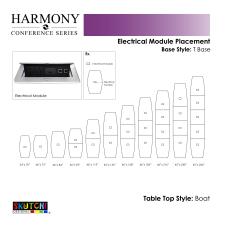

• Inset power/data module available for an upcharge

Call toll-free (888) 993-3757?to discuss additional sizes, shapes or laminates available.

SKU: HAR-BOT-46X72-T

## Skutchi Designs, Inc.

(888) 993-3757 sales@skutchi.com

Pictured on this page is a 6-foot boat shaped conference table. It features a boat-shaped tabletop, metal T bases, and your choice of laminate. You can add a USB/Electrical module to any table over 4' in overall length. Additionally, the price on the page includes shipping. Also, you can call with any questions prior to ordering online.