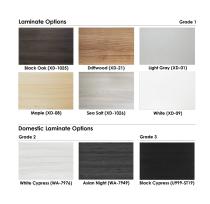

## \$1,241.37

• Table Top Dimensions: 71.5"W x 45"D x 1"H

• Table Base Dimensions: 27.5"W x 15.75"D x 28.5"

• Features Include:

- Contemporary design with modern accents
- Complemented with brushed stainless steel base
- 9 quickship laminates available with correlating edgebanding
- Coordinates with the Sapphire Wall System and Sapphire Cubicle System for a uniformed working environment
- Seating and accessories shown are not included