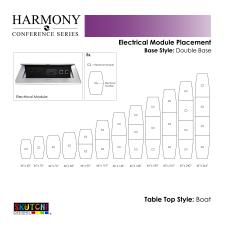

• Inset power/data module available for an upcharge

Call toll-free (888) 993-3757?to discuss additional sizes, shapes or laminates available.

SKU: HAR-BOT-46X72-DOU

### Skutchi Designs, Inc.

Pictured on this page is a 6-person boat-shaped conference table. It features a boat-shaped tabletop, metal bases, and your choice of laminate. You can add a USB/Electrical module to any table over 4' in overall length. Additionally, the price on the page includes shipping. Also, you can call with any questions prior to ordering online.