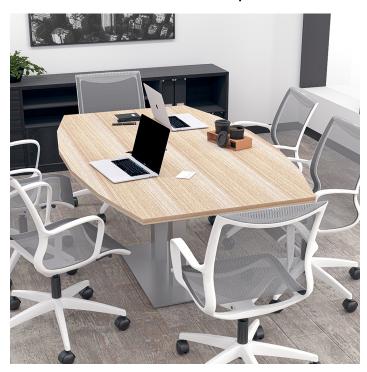

# 6-PERSON BOAT-SHAPED CONFERENCE TABLE WITH METAL BASE | HARMONY CONFERENCE SERIES | 6' TABLE

## \$1,241.37

• Table Top Dimensions: 71.5"W x 45"D x 1"H

• Table Base Dimensions: 27.5"W x 15.75"D x 28.5"

• Features Include:

- Contemporary design with modern accents
- Complemented with brushed stainless steel base
- 9 quickship laminates available with correlating edgebanding
- Coordinates with the Sapphire Wall System and Sapphire Cubicle System for a uniformed working environment
- Seating and accessories shown are not included

#### PRODUCT DESCRIPTION

The <u>Harmony Conference Table Series</u> offers this 6-person boat-shaped conference table. It measures approximately 6' in length, 4' in width, and the thickness of the tabletop is 1". It comfortably seats up to six people depending upon the chairs you pick (chairs pictured not included).

### Skutchi Designs, Inc.

Pictured on this page is a 6-person boat-shaped conference table. It features a boat-shaped tabletop, metal bases, and your choice of laminate. You can add a USB/Electrical module to any table over 4' in overall length. Additionally, the price on the page includes shipping. Also, you can call with any questions prior to ordering online.