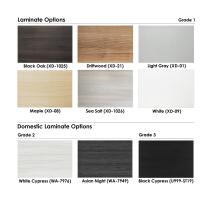

## \$1,088.71

• Table Top Dimensions: 69.5"W x 33.5"D x 1"H

• Table Base Dimensions: 27.5"W x 15.75"D x 28.5"H

• Features Include:

- Contemporary design with modern accents
- Complemented with brushed stainless steel base
- 9 quickship laminates available with correlating edgebanding
- Coordinates with the Sapphire Wall System and Sapphire Cubicle System for a uniformed working environment
- Seating and accessories shown are not included

Our **Harmony Series** features modern conference tables designed to look sleek and stylish for any board room or meeting room. Because our conference tables are commercial-grade and constructed from eco-friendly materials, they make them one of our top-selling products. You can choose from various options such as shape, size, bases, laminates, and data/electric modules.

### Skutchi Designs, Inc.

Pictured on this page is a 6-person boat-shaped conference table. It features a boat-shaped tabletop, metal bases, and your choice of laminate. You can add a USB/Electrical module to any table over 4? in overall length. Additionally, the price on the page includes shipping. Also, you can call with any questions prior to ordering online.