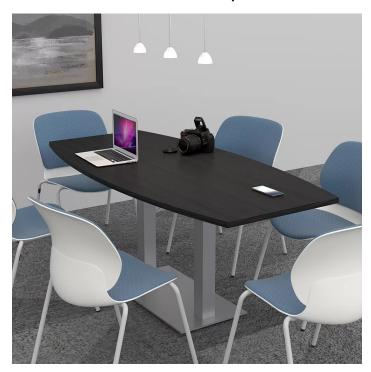

# 6-PERSON BOAT-SHAPED CONFERENCE TABLE WITH METAL BASE | HARMONY CONFERENCE SERIES | 6X3 TABLE

## \$1,088.71

• Table Top Dimensions: 69.5"W x 33.5"D x 1"H

• Table Base Dimensions: 27.5"W x 15.75"D x 28.5"H

• Features Include:

- Contemporary design with modern accents
- Complemented with brushed stainless steel base
- 9 quickship laminates available with correlating edgebanding
- Coordinates with the Sapphire Wall System and Sapphire Cubicle System for a uniformed working environment
- Seating and accessories shown are not included

#### PRODUCT DESCRIPTION

The <u>Harmony Conference Table Series</u> offers this 6-person boat-shaped conference table. It measures approximately 6' in length, 3' in width, and the thickness of the tabletop is 1". It comfortably seats up to six people depending upon the chairs you pick (chairs pictured not included).