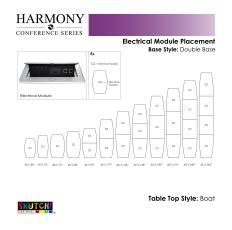

Inset power/data module available for an upcharge

Call toll-free (888) 993-3757?to discuss additional sizes, shapes or laminates available.

SKU: HAR-BOT-34X70-DOU

### Skutchi Designs, Inc.

Pictured on this page is a 6-person boat-shaped conference table. It features a boat-shaped tabletop, metal bases, and your choice of laminate. You can add a USB/Electrical module to any table over 4? in overall length. Additionally, the price on the page includes shipping. Also, you can call with any questions prior to ordering online.