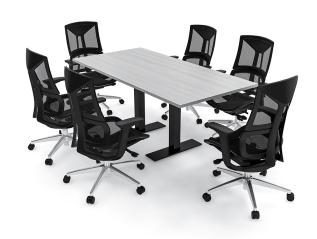

# 6 PERSON CONFERENCE ROOM SET UP | HARMONY SERIES 6' RECTANGULAR MEETING TABLE AND 6 AME EXECUTIVE CHAIRS

#### PRODUCT DESCRIPTION

The <u>Harmony Conference Table Series</u> offers a complete conference room setup with this 6 Person Conference Room Set Up. The table measures approximately 6' in length, 3' in width, and the thickness of the tabletop is 1". It can comfortably seat up to 6 people. This conference room set **includes** 6 high back executive chairs in black.

### **Ame Executive Chair**

This 6 Person Conference Room Set Up includes 6 high-back mesh chairs to complete your conference room set up. **Ame** ergonomic executive chairs provide a comfortable and sleek addition to your conference room set-up. The price on the page includes shipping. Also, you can call with any questions prior to ordering online. We'd be happy to assist you.