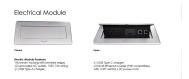

## <del>\$3,068.39</del> <u>\$2,914.97</u>

- ∘ Table Top Dimensions: 71.5"W x 35.5"D x 1"H
- Features Include:
  - Complete conference room set up
  - Contemporary design with modern accents
  - Complemented with metal T legs
  - 9 quickship laminates available with correlating edge banding
  - Coordinates with the <u>Sapphire Wall System</u> and <u>Sapphire Cubicle System</u> for a uniformed working environment
- An inset power/data module available for an upcharge