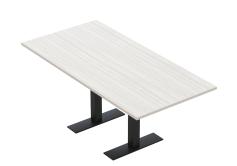

# 6 PERSON CONFERENCE ROOM SET UP | HARMONY SERIES 6' RECTANGULAR MEETING TABLE AND 6 AME EXECUTIVE CHAIRS

## <del>\$3,068.39</del> <u>\$2,914.97</u>

- ∘ Table Top Dimensions: 71.5"W x 35.5"D x 1"H
- Features Include:
  - Complete conference room set up
  - Contemporary design with modern accents
  - Complemented with metal T legs
  - 9 quickship laminates available with correlating edge banding
  - Coordinates with the <u>Sapphire Wall System</u> and <u>Sapphire Cubicle System</u> for a uniformed working environment
- An inset power/data module available for an upcharge

#### PRODUCT DESCRIPTION

The <u>Harmony Conference Table Series</u> offers a complete conference room setup with this 6 Person Conference Room Set Up. The table measures approximately 6' in length, 3' in width, and the thickness of the tabletop is 1". It can comfortably seat up to 6 people. This conference room set **includes** 6 high back executive chairs in black.